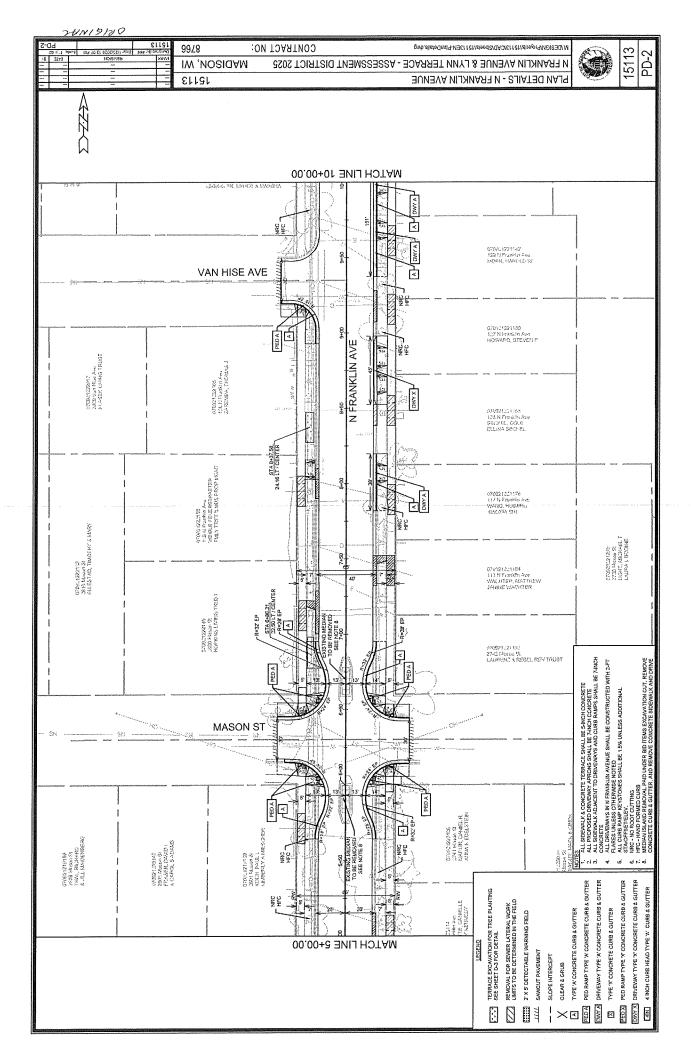

6



EARTH WORK SUMMARY:

- ALL GUTTERS SHALL DRAIN WITH A MINIMUM GRADE

ADA COMPLIANT RAMP W;

DETECTABLE WARNING FIELD

COMPLIANT

OVERHEAD ELECTRIC

BURIED ELECTRIC

COMBUSTIBLE FLUIDS

I" PER 12". SIDEWALK AND CURB RAMPS SHALL BE CONSTRUCTED WITH A SIDE SLOPE OF 2,00%.

- SIDEWALK RAMPS SHALL HAVE A MAXIMUM SLOPE OF

OF 0.50% TOWARD STORM SEWER INLETS

SLOPE OF 0.50% AND A MAXIMUM LONGITUDINAL

OF S.00% EXCEPT WHERE STREET GRADES

SIDEWALK SHALL HAVE A MINIMUM LONGITUDINAL

4,500 C.Y. 5,695 C.Y. EXCAVATION CUT (MEASURED PLAN QUANTITY) ESTIMATED UNDISTRIBUTED UNDERCUT TOTAL UNCLASSIFIED EXCAVATION CUT

SEAN D MALLOY E-48326 MADISON Jan 24, 2025 WATER DESIGNED BY:

Jan 24, 2025

STORM SEWER DESIGNED BY:

Jan 24, 2025

Jan 24, 2025







070921207217 501 N Franklin Ave

070921208166











|×|





74N197710 MH 02 ST 6505 SS WH DAY WH DAYS N. LDE SIGHTPP rojects 1131 CADIS errors 1151 135 WR. Pripe Network dwy CONTRACT NO: 9978 15113 IW , NOSIDAM N FRANKLIN AVENUE & LYNN TERRACE - ASSESSMENT DISTRICT 2025 12113 N FRANKLIN AVENUE PLAN & PROFILE 930 915 910 905 900 925 920 2+00 THE TOTAL THE TOTAL THE TOTAL THE TOTAL THE TOTAL THE TOTAL THE TOTAL THE TOTAL THE TOTAL THE TOTAL THE TOTAL THE TOTAL THE TOTAL THE TOTAL THE TOTAL THE TOTAL THE TOTAL THE TOTAL THE TOTAL THE TOTAL THE TOTAL THE TOTAL THE TOTAL THE TOTAL THE TOTAL THE TOTAL THE TOTAL THE TOTAL THE TOTAL THE TOTAL THE TOTAL THE TOTAL THE TOTAL THE TOTAL THE TOTAL THE TOTAL THE TOTAL THE TOTAL THE TOTAL THE TOTAL THE TOTAL THE TOTAL THE TOTAL THE TOTAL THE TOTAL THE TOTAL THE TOTAL THE TOTAL THE TOTAL THE TOTAL