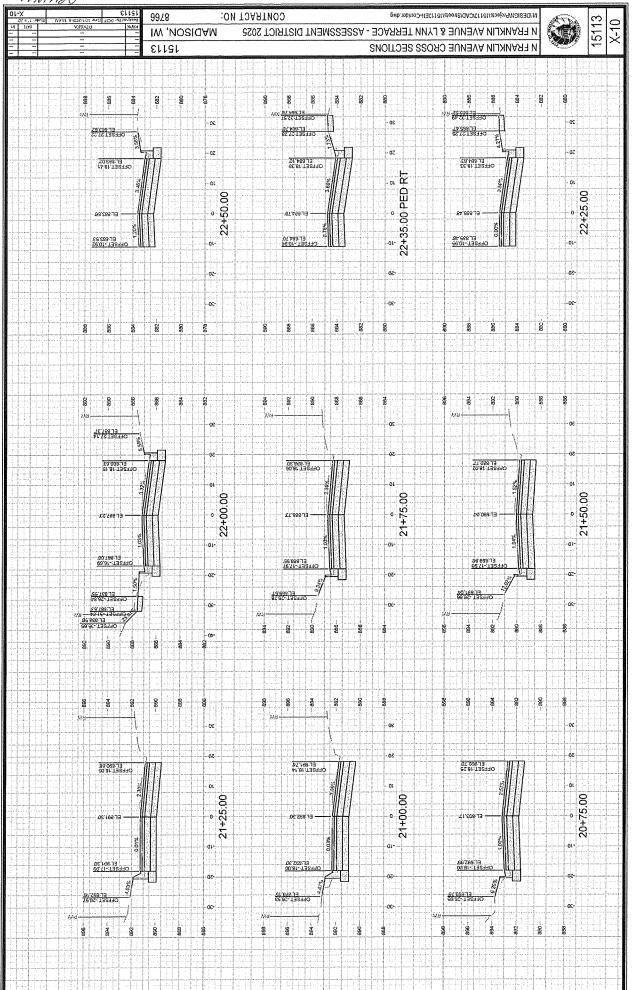

TH MAY VARY FROM LISTED

ED CONCRETE PIPE: DNA = TR = TOP OF CONCRETE FOR SASs.

-ALI REBAR FOR FIELD POUR STRUCTURES SHALL BE EPOXY COATED. ANY EXPOSED STEEL SHALL BE TOUCHED UP OR RECOATED PRIOR TO USE.

-ALL FIELD POURED SAS STORM STRUCTURES SHALL BE CONSTRUCTED IN ACCORDANCE WITH STANDARD DETAIL DRAWING 5.7.3.

-ALL PRECAST SAS STORM STRUCTURES SHALL BE CONSTRUCTED IN ACCORDANCE WITH STANDARD DETAIL DRAWING 5.7.4.

- ALL STRUCTURES CALLED OUT AS FIELD POURED SHALL BE FIELD POURED. ALL OTHER STRUCTURES (NOT INDICATED AS FIELD POUPED) SHALL BE SUBMITTED TO CIT ENGINEERING FOR APPROVAL IF PRECAST STRUCTURES ARE PREFERRED. CONTACT TODD CHOLNOWSKI OF CITY ENGINEERING FOR APPROVALS, FAX SHOP DRAWINGS TO (605/264-9275, OR EMAIL SHOP DRAWINGS TO TCHOLNOWSKI@CITYOFMADISON.COM.























98 887

980

188

960

## **SECTION E: BIDDERS ACKNOWLEDGEMENT**

# **CONTRACT TITLE**

N FRANKLIN

# CONTRACT NO. 8766

Bidder must state a Unit Price and Total Bid for each item. The Total Bid for each item must be the product of quantity, by Unit Price. The Grand Total must be the sum of the Total Bids for the various items. In case of multiplication errors or addition errors, the Grand Total with corrected multiplication and/or addition shall determine the Grand Total bid for each contract. The Unit Price and Total Bid must be entered numerically in the spaces provided. All words and numbers shall be written in ink.

| 1.           | The undersigned having familiarized himself/herself with the Contract documents, including Advertisement for Bids, Instructions to Bidders, Form of