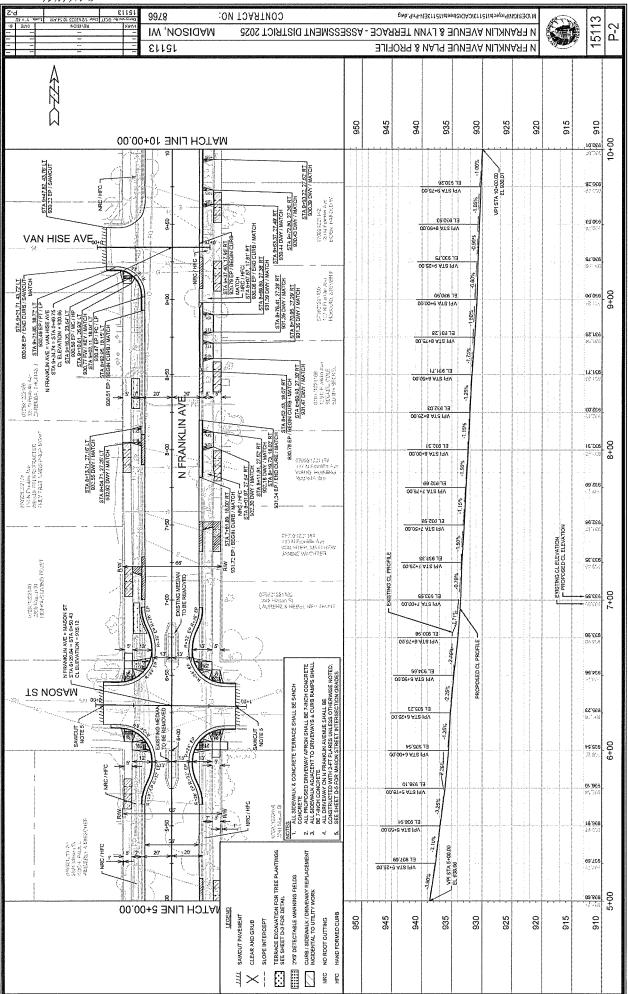

RK SUMMARY:

- ALL GUTTERS SHALL DRAIN WITH A MINIMUM GRADE

ADA COMPLIANT RAMP W;

DETECTABLE WARNING FIELD

COMPLIANT

OVERHEAD ELECTRIC

BURIED ELECTRIC

COMBUSTIBLE FLUIDS

I" PER 12". SIDEWALK AND CURB RAMPS SHALL BE CONSTRUCTED WITH A SIDE SLOPE OF 2,00%.

- SIDEWALK RAMPS SHALL HAVE A MAXIMUM SLOPE OF

OF 0.50% TOWARD STORM SEWER INLETS

SLOPE OF 0.50% AND A MAXIMUM LONGITUDINAL

OF S.00% EXCEPT WHERE STREET GRADES

SIDEWALK SHALL HAVE A MINIMUM LONGITUDINAL

4,500 C.Y. 5,695 C.Y. EXCAVATION CUT (MEASURED PLAN QUANTITY) ESTIMATED UNDISTRIBUTED UNDERCUT TOTAL UNCLASSIFIED EXCAVATION CUT

SEAN D MALLOY E-48326 MADISON Jan 24, 2025 WATER DESIGNED BY:

Jan 24, 2025

STORM SEWER DESIGNED BY:

Jan 24, 2025

Jan 24, 2025







070921207217 501 N Franklin Ave

070921208166











|×|





74N197710 MH 02 ST 6505 SS WH DAY WH DAYS N. LDE SIGHTPP rojects 1131 CADIS errors 1151 135 WR. Pripe Network dwy CONTRACT NO: 9978 15113 IW , NOSIDAM N FRANKLIN AVENUE & LYNN TERRACE - ASSESSMENT DISTRICT 2025 12113 N FRANKLIN AVENUE PLAN & PROFILE 930 915 910 905 900 925 920 2+00 THE TOTAL THE TOTAL THE TOTAL THE TOTAL THE TOTAL THE TOTAL THE TOTAL THE TOTAL THE TOTAL THE TOTAL THE TOTAL THE TOTAL THE TOTAL THE TOTAL THE TOTAL THE TOTAL THE TOTAL THE TOTAL THE TOTAL THE TOTAL THE TOTAL THE TOTAL THE TOTAL THE TOTAL THE TOTAL THE TOTAL THE TOTAL THE TOTAL THE TOTAL THE TOTAL THE TOTAL THE TOTAL THE TOTAL THE TOTAL THE TOTAL THE TOTAL THE TOTAL THE TOTAL THE TOTAL THE TOTAL THE TOTAL THE TOTAL THE TOTAL THE TOTAL THE TOTAL THE TOTAL THE TOTAL THE TOTAL THE TOTAL THE TOTAL THE TOTAL THE