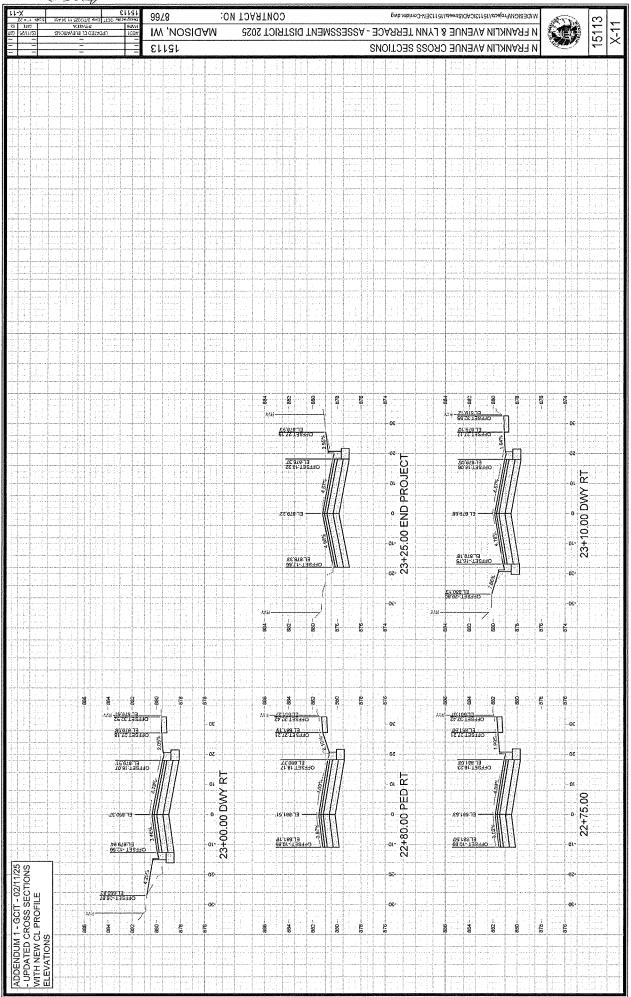

ALL RELEAR FOR FIELD POUR STRUCTURES SHALL BE ECONSTRUCTED IN ACCORDANCE WITH STANDARD DETAIL DRAWING 5.7.3.
   ALL FREACAST SAS STORM STRUCTURES SHALL BE CONSTRUCTED IN ACCORDANCE WITH STANDARD DETAIL DRAWING 5.7.3.
   ALL STRUCTURES CALLED OUT AS FIELD POURED SHALL BE CONSTRUCTED IN ACCORDANCE MITH STANDARD DETAIL DRAWING 5.7.3.
   ALL STRUCTURES CALLED OUT AS FIELD POURED SHALL BE FIRED POURED. SHALL BE STRUCTURES IN COORDANCE MITH STANDARD DETAIL DRAWING 5.7.3.
   ALL STRUCTURES CALLED OUT AS FIELD POURED SHALL BE FIELD POURED. SHALL BE FIRED FOUND.
   ALL STRUCTURES CALLED OUT AS FIELD POURED SHALL BE FIRED FOUND. STRUCTURES IN COORDANCE WITH STRUCTURES IN COORDANCE AT (600 266-4094 FOR PRECAST APPROVALS, FAX SHOP DRAWINGS TO (600)264-4275. OR FIRALL SHOP DRAWINGS TO

















WARNEROW 9978 соитрастио: M-WESIGNProjects/15113/CAD/Streets/15113EN-Corridor.dvg 15113 IW , NOSIGAM N FRANKLIN AVENUE & LYNN TERRACE - ASSESSMENT DISTRICT 2025 YNN TERRACE CROSS SECTIONS 12113 ğ ğ 895 890 30 -00 Ma - 02 ~ OZ ET:05514 OHERET 18 13 EL 692.3Z OFFSET 13.63 OFFSET 13.51 - 01 - 01 2+75.00 2+25.00 2+50.00 ٥١--01--10 OFFSET-17.83 EL.597.35 OFFSET:18 00 2081-13833O Oε• -90 -00-8 892 8 986 854 553 1708 852 98 98 69 38 690 35 - 692 98 98 692 990 8 66 986 98 88 A OFFSET 17.67 EF83203 OHEZEL1328 OFFSET:13:13 22.893.22 OFFSET 13.26 EL.692.97 ∑ O M O 2+00:00 1+75.00 76,666 13 1+50.00 01-18.0EF5E1-11.62 18.0EF5E1-11.62 80 503 73 80 138340 OFFSET-18.15 EL.893.10 ET 863 28. -50 oz--oz-862~ 895 88 -068 868 894 gg. 889 989 89 88 ģ -- 892 88 894 968 88 8 -0ε Má JECT OFFSET:17.49 \$8.55873 \