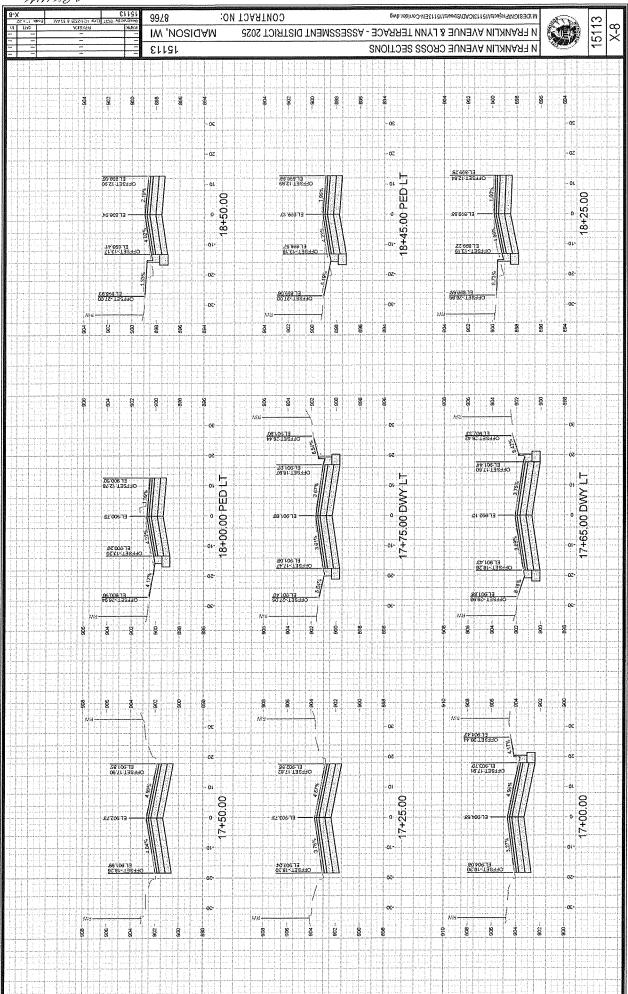

DEPTH MAY VARY FROM LISTED

ED CONCRETE PIPE: DNA = TR = TOP OF CONCRETE FOR SASs.

-ALI REBAR FOR FIELD POUR STRUCTURES SHALL BE EPOXY COATED. ANY EXPOSED STEEL SHALL BE TOUCHED UP OR RECOATED PRIOR TO USE.

-ALL FIELD POURED SAS STORM STRUCTURES SHALL BE CONSTRUCTED IN ACCORDANCE WITH STANDARD DETAIL DRAWING 5.7.3.

-ALL PRECAST SAS STORM STRUCTURES SHALL BE CONSTRUCTED IN ACCORDANCE WITH STANDARD DETAIL DRAWING 5.7.4.

- ALL STRUCTURES CALLED OUT AS FIELD POURED SHALL BE FIELD POURED. ALL OTHER STRUCTURES (NOT INDICATED AS FIELD POUPED) SHALL BE SUBMITTED TO CIT ENGINEERING FOR APPROVAL IF PRECAST STRUCTURES ARE PREFERRED. CONTACT TODD CHOLNOWSKI OF CITY ENGINEERING FOR APPROVALS, FAX SHOP DRAWINGS TO (605/264-9275, OR EMAIL SHOP DRAWINGS TO TCHOLNOWSKI@CITYOFMADISON.COM.























98 887

980

188

960

## **SECTION E: BIDDERS ACKNOWLEDGEMENT**

# **CONTRACT TITLE**

N FRANKLIN

# CONTRACT NO. 8766

Bidder must state a Unit Price and Total Bid for each item. The Total Bid for each item must be the product of quantity, by Unit Price. The Grand Total must be the sum of the Total Bids for the various items. In case of multiplication errors or addition errors, the Grand Total with corrected multiplication and/or addition shall determine the Grand Total bid for each contract. The Unit Price and Total Bid must be entered numerically in the spaces provided. All words and numbers shall be written in ink.

| 1.           | The undersigned having familiarized himself/herself with the Contract documents, including Advertisement for Bids, Instructions to Bidders, Form