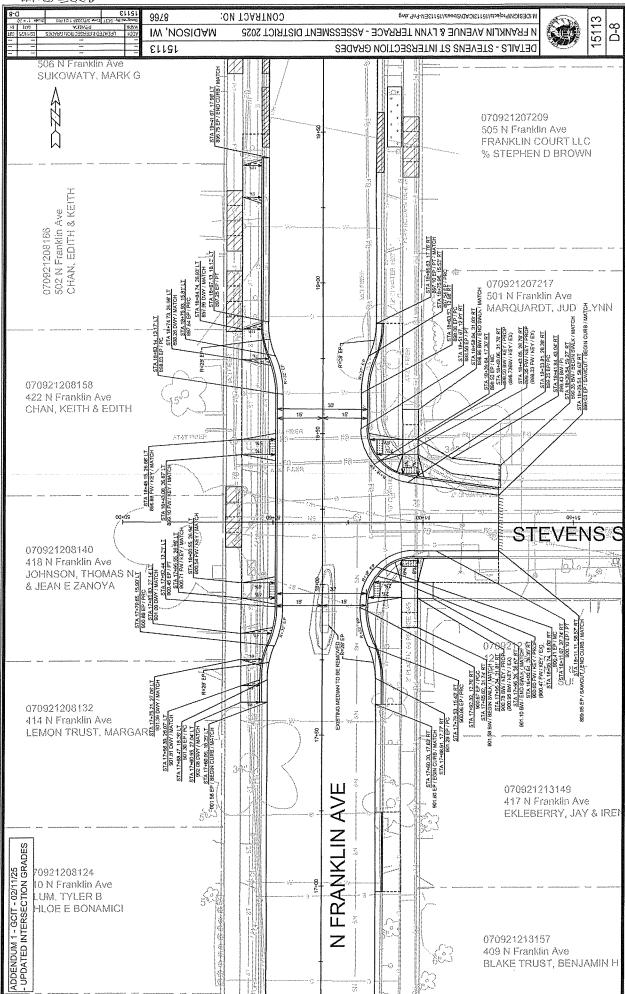

ED BY:

Jan 24, 2025

SEAN D MALLOY E-48326 MADISON

Jan 24, 2025

Jan 24, 2025

STORM SEWER DESIGNED BY:

Jan 24, 2025

Jan 24, 2025

1,195 C.Y.

5,695 C.Y.

4,500 C.Y.

EARTH WORK SUMMARY:

EXCAVATION CUT (MEASURED PLAN QUANTITY)

ALCOUTH OIR

ALL GUTTERS SHALL DRAIN WITH A MINIMUM GRADE

ADA COMPLIANT RAMP W
DETECTABLE WARNING FIELD
COMPLIANT

OVERHEAD ELECTRIC

BURIED ELECTRIC SANITARY SEHER

COMBUSTIBLE FLUIDS

NOTES:

OF 0.50% TOWARD STORM SEWER INLETS.

I" PER 12". SIDEWALK AND CURB RAMPS SHALL BE

CONSTRUCTED NATH A SIDE SLOPE

- SIDEWALK RAMPS SHALL HAVE A MAXIMUM SLOPE OF

SIDEWALK SHALL HAVE A MINIMUM LONGITUDINAL

SLOPE OF 0.50% AND A MAXIMUM LONGITUDINAL

OF 5.00% EXCEPT WHERE STREET GRADES

EXCEED 5.00%

ESTIMATED UNDISTRIBUTED UNDERCUT TOTAL UNCLASSIFIED EXCAVATION CUT











MODENDOM соитваст ио: 9978 W.DERICMS.tojecte/12/13/CAD/Streets/15/13EN-PlanDetals.dwg 15113 PD-2 IW , NOSIGAM N FRANKLIN AVENUE & LYNN TERRACE - ASSESSMENT DISTRICT 2025 12113 PLAN DETAILS - N FRANKLIN AVENUE MATCH LINE 10+00.00 F 970921521143 129 N FrastEn Ave 840HN HAROLO W VAN HISE AVE 070921.221174) 122 ft Freshelder HOWARD, STOVEN P N FRANKLIN AVE GPRESCHOOT SECTORNISH SEE SLAGEK LRING TPUST GTB-17222188 | 175 N Flackin Ass WEIGLE PRUESSTRAETER FALT TRST ~ KDG PROP BESKT A PRO grigoriozhek. Zelo Moson St Ellestroj, tekothy e kilen 070821721164 113 N Francia Are VACHTER, AMTTHEW JANNE WACHTEP GPB-1222546 2609 Missor St HICPPHUS LYANG TRUST 070921221192 J742 Majon St LAURENZ & REBEL REV TRUST MODIES

1. ALL SIDEMALK & CONDRETE TERRACE SHALL BE SHICH CONCRETE

2. ALL SIDEMALK & CON