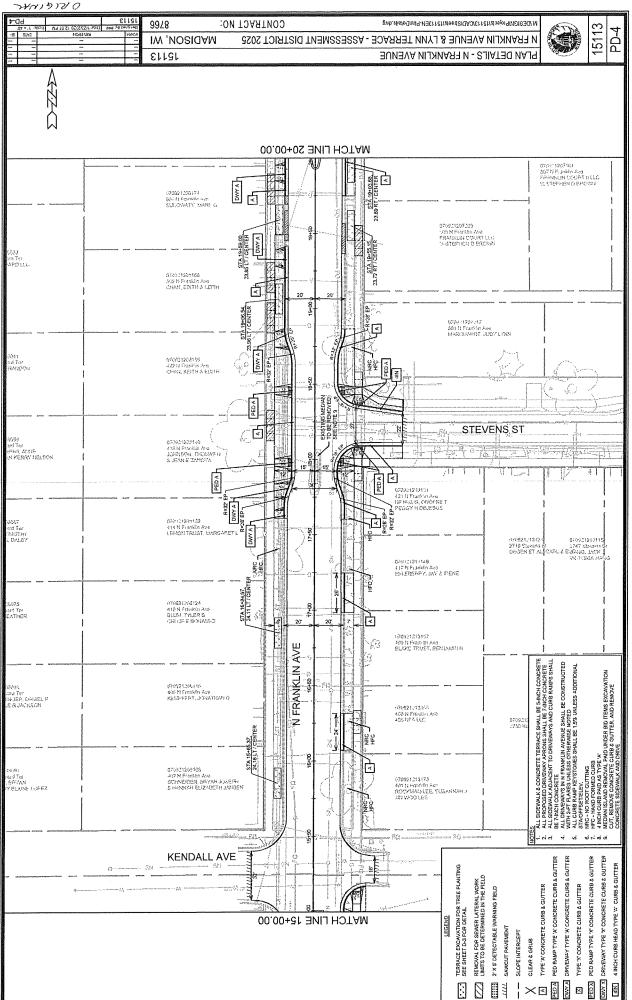

EARTH WORK SUMMARY:

- ALL GUTTERS SHALL DRAIN WITH A MINIMUM GRADE

ADA COMPLIANT RAMP W;

DETECTABLE WARNING FIELD

COMPLIANT

OVERHEAD ELECTRIC

BURIED ELECTRIC

COMBUSTIBLE FLUIDS

I" PER 12". SIDEWALK AND CURB RAMPS SHALL BE CONSTRUCTED WITH A SIDE SLOPE OF 2,00%.

- SIDEWALK RAMPS SHALL HAVE A MAXIMUM SLOPE OF

OF 0.50% TOWARD STORM SEWER INLETS

SLOPE OF 0.50% AND A MAXIMUM LONGITUDINAL

OF S.00% EXCEPT WHERE STREET GRADES

SIDEWALK SHALL HAVE A MINIMUM LONGITUDINAL

4,500 C.Y. 5,695 C.Y. EXCAVATION CUT (MEASURED PLAN QUANTITY) ESTIMATED UNDISTRIBUTED UNDERCUT TOTAL UNCLASSIFIED EXCAVATION CUT

SEAN D MALLOY E-48326 MADISON Jan 24, 2025 WATER DESIGNED BY:

Jan 24, 2025

STORM SEWER DESIGNED BY:

Jan 24, 2025

Jan 24, 2025







070921207217 501 N Franklin Ave

070921208166











|×|





74N197710 MH 02 ST 6505 SS WH DAY WH DAYS N. LDE SIGHTPP rojects 1131 CADIS errors 1151 135 WR. Pripe Network dwy CONTRACT NO: 9978 15113 IW , NOSIDAM N FRANKLIN AVENUE & LYNN TERRACE - ASSESSMENT DISTRICT 2025 12113 N FRANKLIN AVENUE PLAN & PROFILE 930 915 910 905 900 925 920 2+00 THE TOTAL THE TOTAL THE TOTAL THE TOTAL THE TOTAL THE TOTAL THE TOTAL THE TOTAL THE TOTAL THE TOTAL THE TOTAL THE TOTAL THE TOTAL THE TOTAL THE TOTAL THE TOTAL THE TOTAL THE TOTAL THE TOTAL THE TOTAL THE TOTAL THE TOTAL THE TOTAL THE TOTAL THE TOTAL THE TOTAL THE TOTAL THE TOTAL THE TOTAL THE TOTAL THE TOTAL THE TOTAL THE TOTAL THE TOTAL THE TOTAL THE TOTAL THE TOTAL THE TOTAL THE TOTAL THE TOTAL THE TOTAL THE TOTAL THE TOTAL THE TOTAL THE TOTAL THE TOTAL THE TOTAL THE TOTAL THE TOTAL THE TOTAL THE