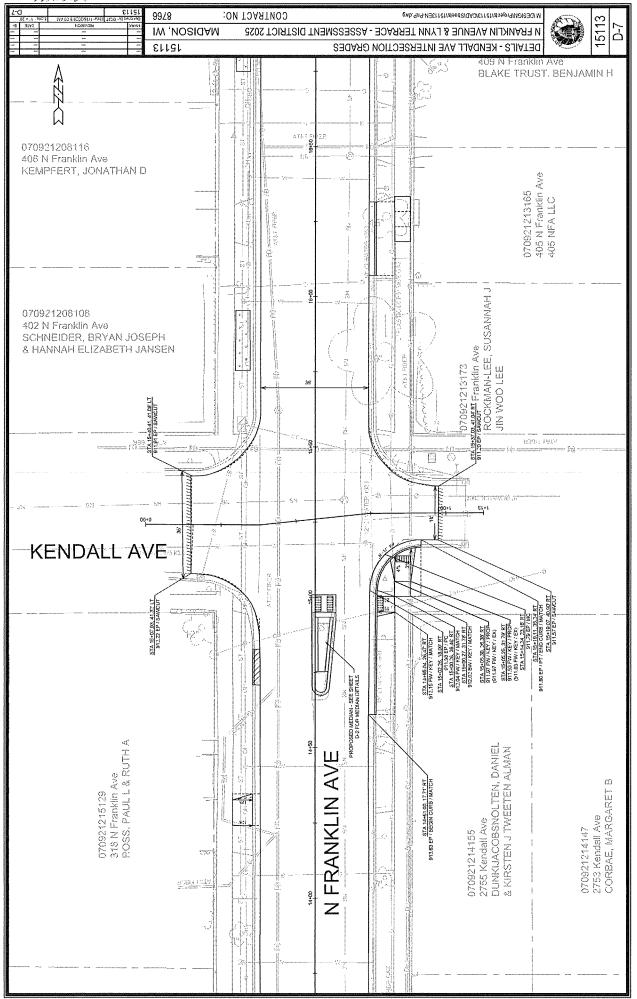

DI

SHEET NO. SHEET NO.

DETAILS

CONTRACT NO. 8766



EARTH WORK SUMMARY:

- ALL GUTTERS SHALL DRAIN WITH A MINIMUM GRADE

ADA COMPLIANT RAMP W;

DETECTABLE WARNING FIELD

COMPLIANT

OVERHEAD ELECTRIC

BURIED ELECTRIC

COMBUSTIBLE FLUIDS

I" PER 12". SIDEWALK AND CURB RAMPS SHALL BE CONSTRUCTED WITH A SIDE SLOPE OF 2,00%.

- SIDEWALK RAMPS SHALL HAVE A MAXIMUM SLOPE OF

OF 0.50% TOWARD STORM SEWER INLETS

SLOPE OF 0.50% AND A MAXIMUM LONGITUDINAL

OF S.00% EXCEPT WHERE STREET GRADES

SIDEWALK SHALL HAVE A MINIMUM LONGITUDINAL

4,500 C.Y. 5,695 C.Y. EXCAVATION CUT (MEASURED PLAN QUANTITY) ESTIMATED UNDISTRIBUTED UNDERCUT TOTAL UNCLASSIFIED EXCAVATION CUT

SEAN D MALLOY E-48326 MADISON Jan 24, 2025 WATER DESIGNED BY:

Jan 24, 2025

STORM SEWER DESIGNED BY:

Jan 24, 2025

Jan 24, 2025







070921207217 501 N Franklin Ave

070921208166











|×|





74N197710 MH 02 ST 6505 SS WH DAY WH DAYS N. LDE SIGHTPP rojects 1131 CADIS errors 1151 135 WR. Pripe Network dwy CONTRACT NO: 9978 15113 IW , NOSIDAM N FRANKLIN AVENUE & LYNN TERRACE - ASSESSMENT DISTRICT 2025 12113 N FRANKLIN AVENUE PLAN & PROFILE 930 915 910 905 900 925 920 2+00 THE TOTAL THE TOTAL THE TOTAL THE TOTAL THE TOTAL THE TOTAL THE TOTAL THE TOTAL THE TOTAL THE TOTAL THE TOTAL THE TOTAL THE TOTAL THE TOTAL THE TOTAL THE TOTAL THE TOTAL THE TOTAL THE TOTAL THE TOTAL THE TOTAL THE TOTAL THE TOTAL THE TOTAL THE TOTAL THE TOTAL THE TOTAL THE TOTAL THE TOTAL THE TOTAL THE TOTAL THE TOTAL THE TOTAL THE TOTAL THE TOTAL THE TOTAL THE TOTAL THE TOTAL THE TOTAL THE TOTAL THE TOTAL THE TOTAL THE TOTAL THE TOTAL THE TOTAL