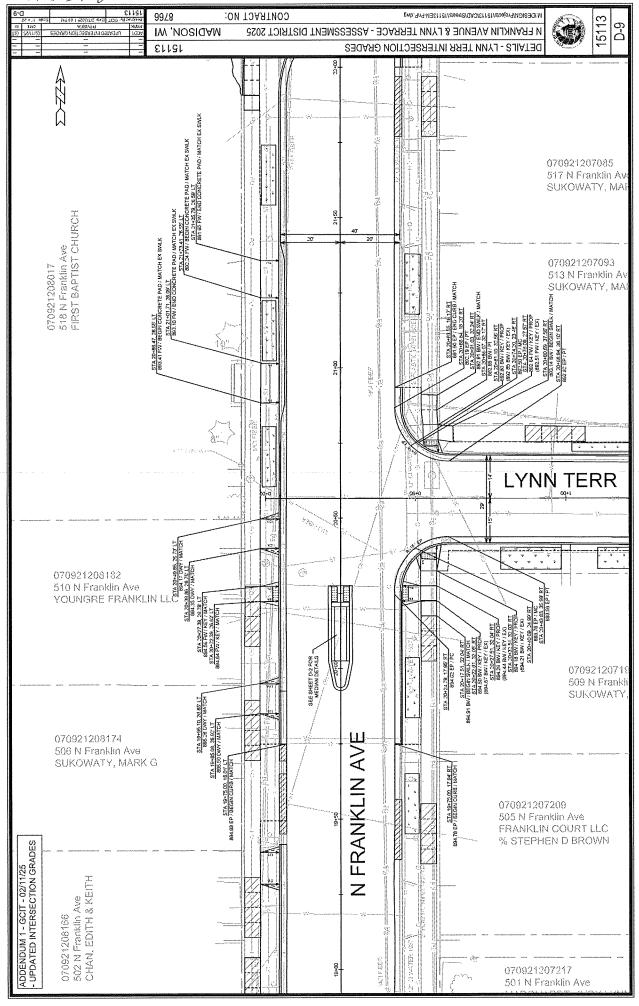

BY:

Jan 24, 2025

SEAN D MALLOY E-48326 MADISON

Jan 24, 2025

Jan 24, 2025

STORM SEWER DESIGNED BY:

Jan 24, 2025

Jan 24, 2025

1,195 C.Y.

5,695 C.Y.

4,500 C.Y.

EARTH WORK SUMMARY:

EXCAVATION CUT (MEASURED PLAN QUANTITY)

ALCOUTH OIR

ALL GUTTERS SHALL DRAIN WITH A MINIMUM GRADE

ADA COMPLIANT RAMP W
DETECTABLE WARNING FIELD
COMPLIANT

OVERHEAD ELECTRIC

BURIED ELECTRIC SANITARY SEHER

COMBUSTIBLE FLUIDS

NOTES:

OF 0.50% TOWARD STORM SEWER INLETS.

I" PER 12". SIDEWALK AND CURB RAMPS SHALL BE

CONSTRUCTED NATH A SIDE SLOPE

- SIDEWALK RAMPS SHALL HAVE A MAXIMUM SLOPE OF

SIDEWALK SHALL HAVE A MINIMUM LONGITUDINAL

SLOPE OF 0.50% AND A MAXIMUM LONGITUDINAL

OF 5.00% EXCEPT WHERE STREET GRADES

EXCEED 5.00%

ESTIMATED UNDISTRIBUTED UNDERCUT TOTAL UNCLASSIFIED EXCAVATION CUT











MODENDOM соитваст ио: 9978 W.DERICMS.tojecte/12/13/CAD/Streets/15/13EN-PlanDetals.dwg 15113 PD-2 IW , NOSIGAM N FRANKLIN AVENUE & LYNN TERRACE - ASSESSMENT DISTRICT 2025 12113 PLAN DETAILS - N FRANKLIN AVENUE MATCH LINE 10+00.00 F 970921521143 129 N FrastEn Ave 840HN HAROLO W VAN HISE AVE 070921.221174) 122 ft Freshelder HOWARD, STOVEN P N FRANKLIN AVE GPRESCHOOT SECTORNISH SEE SLAGEK LRING TPUST GTB-17222188 | 175 N Flackin Ass WEIGLE PRUESSTRAETER FALT TRST ~ KDG PROP BESKT A PRO grigoriozhek. Zelo Moson St Ellestroj, tekothy e kilen 070821721164 113 N Francia Are VACHTER, AMTTHEW JANNE WACHTEP GPB-1222546 2609 Missor St HICPPHUS LYANG TRUST 070921221192 J742 Majon St LAURENZ & REBEL REV TRUST MODIES

1. ALL SIDEMALK & CONDRETE TERRACE SHALL BE SHICH CONCRETE

2. ALL SIDEMALK & CONDR