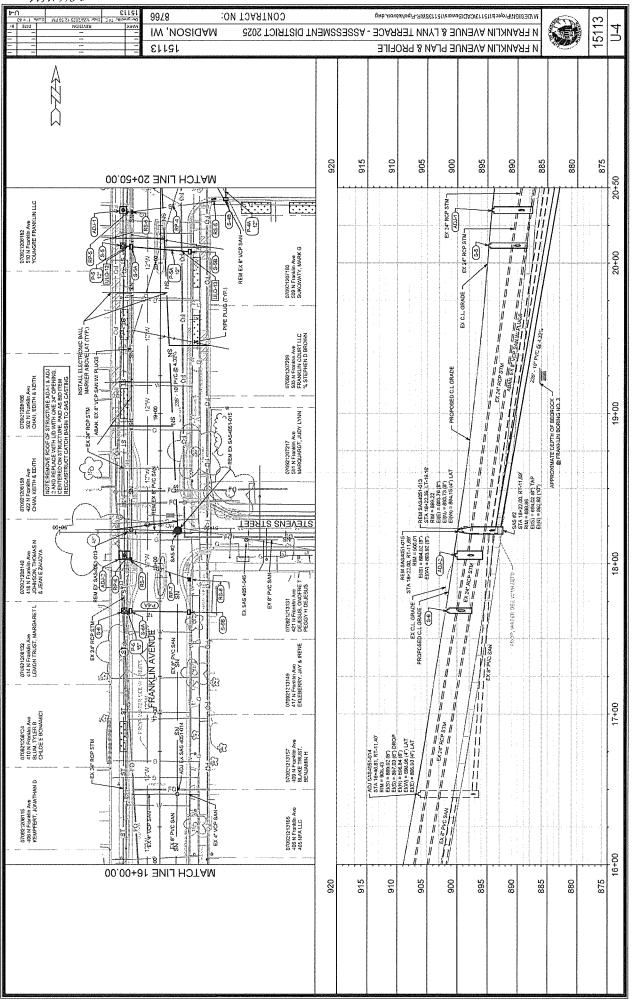

OF TAP ELIST S GROSS GY SEN TOU CORD ELIST S GROSS GY TOU TSTIELE ROOF ELIST S GROSS GY TOU TSTIELE ROOF ELIST S GROSS GY TOU TSTIELE ROOF ELIST S GROSS GY TOU TSTIELE ROOF ELIST S GROSS GY TOU TSTIELE ROOF ELIST S GROSS GY TOU TSTIELE ROOF EX 8- POC SAN EX BASC SAN STA 12-522, LT-20.31

RM = 924.53

E(IS) = 916.96 (97)

E(IS) = 911.13 (97)

E(IS) = 911.13 (97)

E(IS) = 911.13 (97) E Starto Starto Starto CHAMBERLAIN AVENUE REMEX BY PVC SAN-X 12+00 307 - 8" PVC @ 1.92% RS-10
OTGS2121118
Z751 Chumberlah Ave
HOFPAN, CROCK NJ
LAT ON CHAMBERCAN AVE
LAT ON CHAMBERCAN AVE
22 - 27 - 97 pc. @ 0.574 C1 Ex 12\* RGP 674 C5-98 07\* - 8\* PVC @ 1,92% REM EX SAS4051-027 INSTALL ELECTRONIC BALL MÄRKER ABOVE LAT (TYP.) EX 24" RCP STM 8 ro. 11+25 MATCH LINE 11+25.00 945 940 925 920 915 910 905 900 935 930



WNIGIDO



| HW1 | りょうし |
|-----|------|
|-----|------|

| SANITARY SEWER SCHEDULE                                                                                                                                                                                                                                                                                       | SY SEM                                                                                                            | VER S                                                                      | CHED                                             | I K                   |            |                                                             | ***************************************