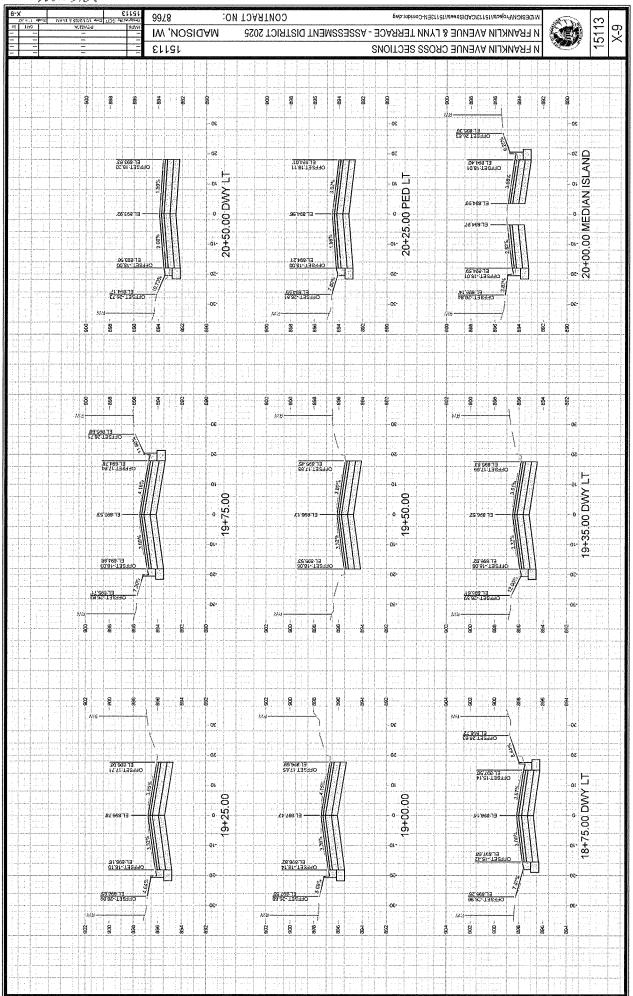

EPTH MAY VARY FROM LISTED

ED CONCRETE PIPE: DNA = TR = TOP OF CONCRETE FOR SASs.

-ALI REBAR FOR FIELD POUR STRUCTURES SHALL BE EPOXY COATED. ANY EXPOSED STEEL SHALL BE TOUCHED UP OR RECOATED PRIOR TO USE.

-ALL FIELD POURED SAS STORM STRUCTURES SHALL BE CONSTRUCTED IN ACCORDANCE WITH STANDARD DETAIL DRAWING 5.7.3.

-ALL PRECAST SAS STORM STRUCTURES SHALL BE CONSTRUCTED IN ACCORDANCE WITH STANDARD DETAIL DRAWING 5.7.4.

- ALL STRUCTURES CALLED OUT AS FIELD POURED SHALL BE FIELD POURED. ALL OTHER STRUCTURES (NOT INDICATED AS FIELD POUPED) SHALL BE SUBMITTED TO CIT ENGINEERING FOR APPROVAL IF PRECAST STRUCTURES ARE PREFERRED. CONTACT TODD CHOLNOWSKI OF CITY ENGINEERING FOR APPROVALS, FAX SHOP DRAWINGS TO (605/264-9275, OR EMAIL SHOP DRAWINGS TO TCHOLNOWSKI@CITYOFMADISON.COM.























98 887

980

188

960

## **SECTION E: BIDDERS ACKNOWLEDGEMENT**

# **CONTRACT TITLE**

N FRANKLIN

# CONTRACT NO. 8766

Bidder must state a Unit Price and Total Bid for each item. The Total Bid for each item must be the product of quantity, by Unit Price. The Grand Total must be the sum of the Total Bids for the various items. In case of multiplication errors or addition errors, the Grand Total with corrected multiplication and/or addition shall determine the Grand Total bid for each contract. The Unit Price and Total Bid must be entered numerically in the spaces provided. All words and numbers shall be written in ink.

| 1.           | The undersigned having familiarized himself/herself with the Contract documents, including Advertisement for Bids, Instructions to Bidders, Form o