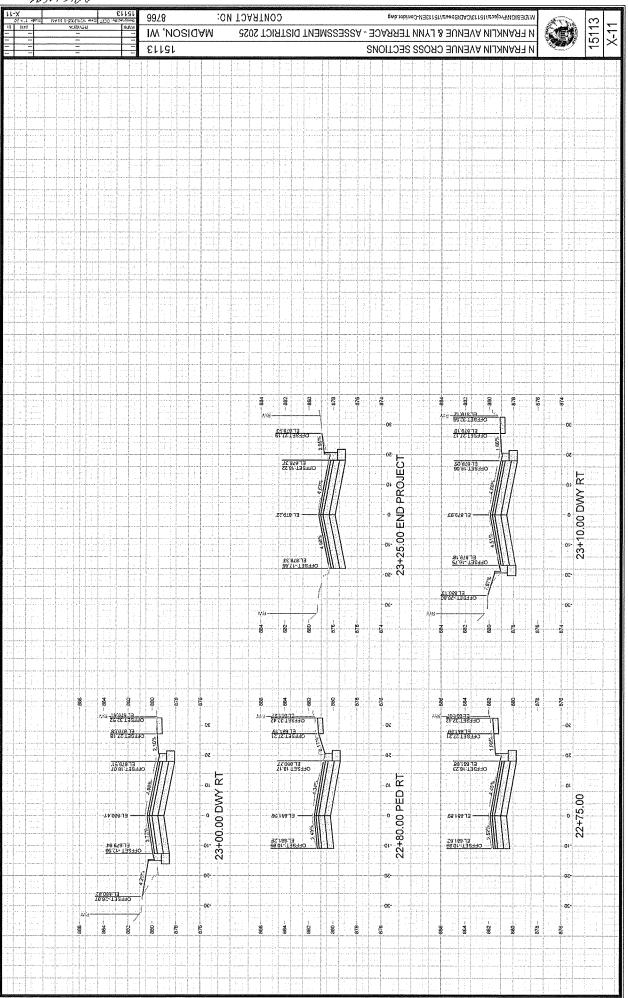

MAY VARY FROM LISTED

ED CONCRETE PIPE: DNA = TR = TOP OF CONCRETE FOR SASs.

-ALI REBAR FOR FIELD POUR STRUCTURES SHALL BE EPOXY COATED. ANY EXPOSED STEEL SHALL BE TOUCHED UP OR RECOATED PRIOR TO USE.

-ALL FIELD POURED SAS STORM STRUCTURES SHALL BE CONSTRUCTED IN ACCORDANCE WITH STANDARD DETAIL DRAWING 5.7.3.

-ALL PRECAST SAS STORM STRUCTURES SHALL BE CONSTRUCTED IN ACCORDANCE WITH STANDARD DETAIL DRAWING 5.7.4.

- ALL STRUCTURES CALLED OUT AS FIELD POURED SHALL BE FIELD POURED. ALL OTHER STRUCTURES (NOT INDICATED AS FIELD POUPED) SHALL BE SUBMITTED TO CIT ENGINEERING FOR APPROVAL IF PRECAST STRUCTURES ARE PREFERRED. CONTACT TODD CHOLNOWSKI OF CITY ENGINEERING FOR APPROVALS, FAX SHOP DRAWINGS TO (605/264-9275, OR EMAIL SHOP DRAWINGS TO TCHOLNOWSKI@CITYOFMADISON.COM.























98 887

980

188

960

## **SECTION E: BIDDERS ACKNOWLEDGEMENT**

# **CONTRACT TITLE**

N FRANKLIN

# CONTRACT NO. 8766

Bidder must state a Unit Price and Total Bid for each item. The Total Bid for each item must be the product of quantity, by Unit Price. The Grand Total must be the sum of the Total Bids for the various items. In case of multiplication errors or addition errors, the Grand Total with corrected multiplication and/or addition shall determine the Grand Total bid for each contract. The Unit Price and Total Bid must be entered numerically in the spaces provided. All words and numbers shall be written in ink.

| 1.           | The undersigned having familiarized himself/herself with the Contract documents, including Advertisement for Bids, Instructions to Bidders, Form of Pr