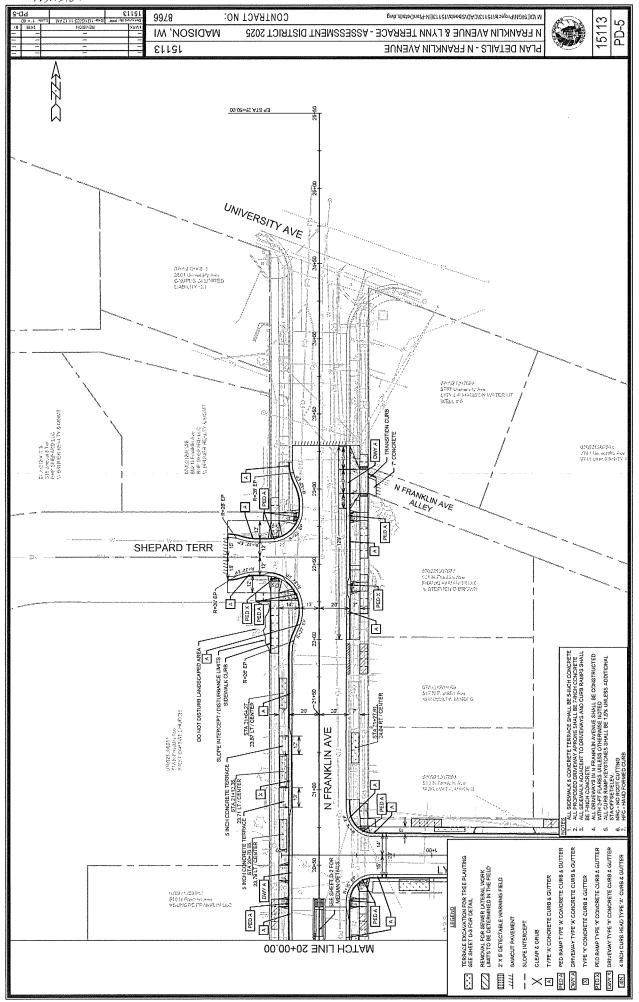

ARTH WORK SUMMARY:

- ALL GUTTERS SHALL DRAIN WITH A MINIMUM GRADE

ADA COMPLIANT RAMP W;

DETECTABLE WARNING FIELD

COMPLIANT

OVERHEAD ELECTRIC

BURIED ELECTRIC

COMBUSTIBLE FLUIDS

I" PER 12". SIDEWALK AND CURB RAMPS SHALL BE CONSTRUCTED WITH A SIDE SLOPE OF 2,00%.

- SIDEWALK RAMPS SHALL HAVE A MAXIMUM SLOPE OF

OF 0.50% TOWARD STORM SEWER INLETS

SLOPE OF 0.50% AND A MAXIMUM LONGITUDINAL

OF S.00% EXCEPT WHERE STREET GRADES

SIDEWALK SHALL HAVE A MINIMUM LONGITUDINAL

4,500 C.Y. 5,695 C.Y. EXCAVATION CUT (MEASURED PLAN QUANTITY) ESTIMATED UNDISTRIBUTED UNDERCUT TOTAL UNCLASSIFIED EXCAVATION CUT

SEAN D MALLOY E-48326 MADISON Jan 24, 2025 WATER DESIGNED BY:

Jan 24, 2025

STORM SEWER DESIGNED BY:

Jan 24, 2025

Jan 24, 2025







070921207217 501 N Franklin Ave

070921208166











|×|





74N197710 MH 02 ST 6505 SS WH DAY WH DAYS N. LDE SIGHTPP rojects 1131 CADIS errors 1151 135 WR. Pripe Network dwy CONTRACT NO: 9978 15113 IW , NOSIDAM N FRANKLIN AVENUE & LYNN TERRACE - ASSESSMENT DISTRICT 2025 12113 N FRANKLIN AVENUE PLAN & PROFILE 930 915 910 905 900 925 920 2+00 THE TOTAL THE TOTAL THE TOTAL THE TOTAL THE TOTAL THE TOTAL THE TOTAL THE TOTAL THE TOTAL THE TOTAL THE TOTAL THE TOTAL THE TOTAL THE TOTAL THE TOTAL THE TOTAL THE TOTAL THE TOTAL THE TOTAL THE TOTAL THE TOTAL THE TOTAL THE TOTAL THE TOTAL THE TOTAL THE TOTAL THE TOTAL THE TOTAL THE TOTAL THE TOTAL THE TOTAL THE TOTAL THE TOTAL THE TOTAL THE TOTAL THE TOTAL THE TOTAL THE TOTAL THE TOTAL THE TOTAL THE TOTAL THE TOTAL THE TOTAL THE TOTAL THE TOTAL THE TOTAL THE TOTAL THE TOTAL THE TOTAL THE TOTAL THE TO