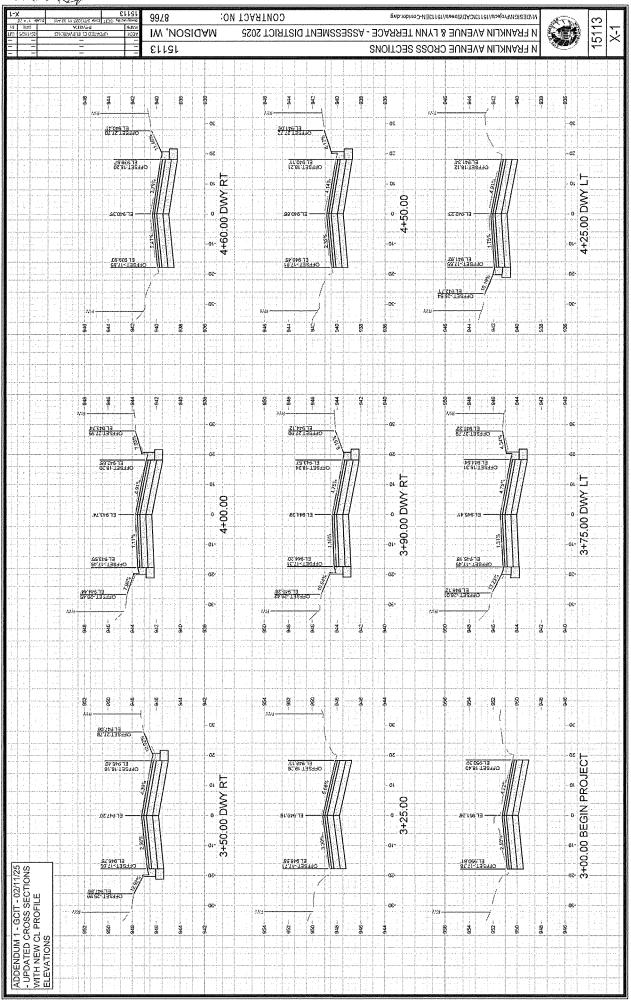

AND GUTTER.
   ALL RELEAR FOR FIELD POUR STRUCTURES SHALL BE ECONSTRUCTED IN ACCORDANCE WITH STANDARD DETAIL DRAWING 5.7.3.
   ALL FREACAST SAS STORM STRUCTURES SHALL BE CONSTRUCTED IN ACCORDANCE WITH STANDARD DETAIL DRAWING 5.7.3.
   ALL STRUCTURES CALLED OUT AS FIELD POURED SHALL BE CONSTRUCTED IN ACCORDANCE MITH STANDARD DETAIL DRAWING 5.7.3.
   ALL STRUCTURES CALLED OUT AS FIELD POURED SHALL BE FIRED POURED. SHALL BE STRUCTURES IN COORDANCE MITH STANDARD DETAIL DRAWING 5.7.3.
   ALL STRUCTURES CALLED OUT AS FIELD POURED SHALL BE FIELD POURED. SHALL BE FIRED FOUND.
   ALL STRUCTURES CALLED OUT AS FIELD POURED SHALL BE FIRED FOUND. STRUCTURES IN COORDANCE WITH STRUCTURES IN COORDANCE AT (600 266-4094 FOR PRECAST APPROVALS, FAX SHOP DRAWINGS TO (600)264-4275. OR FIRALL SHOP DRAWINGS TO

















WARNEROW 9978 соитрастио: M-WESIGNProjects/15113/CAD/Streets/15113EN-Corridor.dvg 15113 IW , NOSIGAM N FRANKLIN AVENUE & LYNN TERRACE - ASSESSMENT DISTRICT 2025 YNN TERRACE CROSS SECTIONS 12113 ğ ğ 895 890 30 -00 Ma - 02 ~ OZ ET:05514 OHERET 18 13 EL 692.3Z OFFSET 13.63 OFFSET 13.51 - 01 - 01 2+75.00 2+25.00 2+50.00 ٥١--01--10 OFFSET-17.83 EL.597.35 OFFSET:18 00 2081-13833O Oε• -90 -00-8 892 8 986 854 553 1708 852 98 98 69 38 690 35 - 692 98 98 692 990 8 66 986 98 88 A OFFSET 17.67 EF83203 OHEZEL1328 OFFSET:13:13 22.893.22 OFFSET 13.26 EL.692.97 ∑ O M O 2+00:00 1+75.00 76,666 13 1+50.00 01-18.0EF5E1-11.62 18.0EF5E1-11.62 80 503 73 80 138340 OFFSET-18.15 EL.893.10 ET 863 28. -50 oz--oz-862~ 895 88 -068 868 894 gg. 889 989 89 88 ģ -- 892 88 894 968 88 8 -0ε Má JECT OFFSET:17.