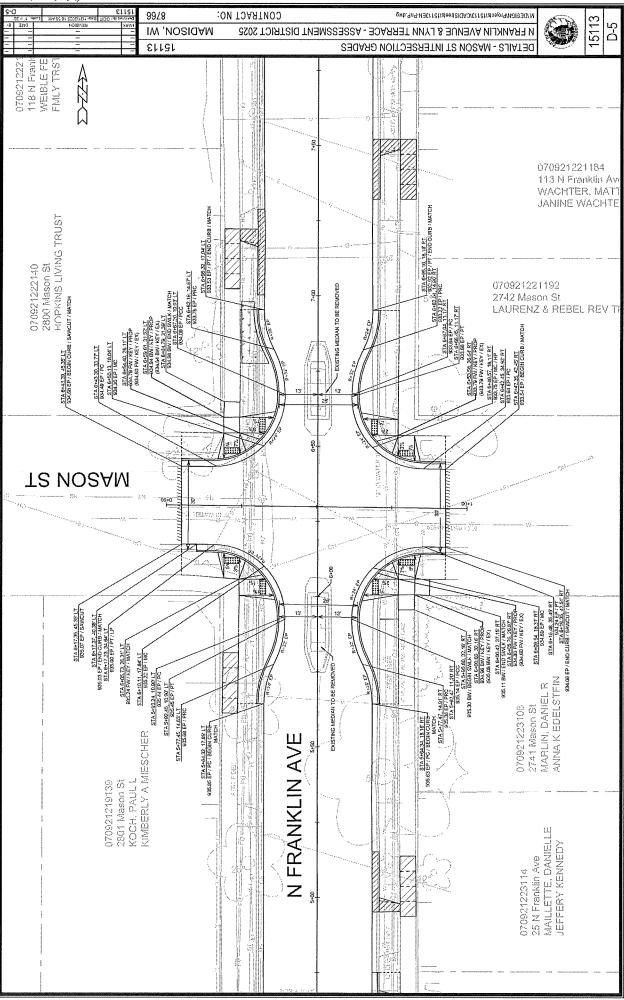

NO. DI

SHEET NO. SHEET NO.

DETAILS

CONTRACT NO. 8766



EARTH WORK SUMMARY:

- ALL GUTTERS SHALL DRAIN WITH A MINIMUM GRADE

ADA COMPLIANT RAMP W;

DETECTABLE WARNING FIELD

COMPLIANT

OVERHEAD ELECTRIC

BURIED ELECTRIC

COMBUSTIBLE FLUIDS

I" PER 12". SIDEWALK AND CURB RAMPS SHALL BE CONSTRUCTED WITH A SIDE SLOPE OF 2,00%.

- SIDEWALK RAMPS SHALL HAVE A MAXIMUM SLOPE OF

OF 0.50% TOWARD STORM SEWER INLETS

SLOPE OF 0.50% AND A MAXIMUM LONGITUDINAL

OF S.00% EXCEPT WHERE STREET GRADES

SIDEWALK SHALL HAVE A MINIMUM LONGITUDINAL

4,500 C.Y. 5,695 C.Y. EXCAVATION CUT (MEASURED PLAN QUANTITY) ESTIMATED UNDISTRIBUTED UNDERCUT TOTAL UNCLASSIFIED EXCAVATION CUT

SEAN D MALLOY E-48326 MADISON Jan 24, 2025 WATER DESIGNED BY:

Jan 24, 2025

STORM SEWER DESIGNED BY:

Jan 24, 2025

Jan 24, 2025







070921207217 501 N Franklin Ave

070921208166











|×|





74N197710 MH 02 ST 6505 SS WH DAY WH DAYS N. LDE SIGHTPP rojects 1131 CADIS errors 1151 135 WR. Pripe Network dwy CONTRACT NO: 9978 15113 IW , NOSIDAM N FRANKLIN AVENUE & LYNN TERRACE - ASSESSMENT DISTRICT 2025 12113 N FRANKLIN AVENUE PLAN & PROFILE 930 915 910 905 900 925 920 2+00 THE TOTAL THE TOTAL THE TOTAL THE TOTAL THE TOTAL THE TOTAL THE TOTAL THE TOTAL THE TOTAL THE TOTAL THE TOTAL THE TOTAL THE TOTAL THE TOTAL THE TOTAL THE TOTAL THE TOTAL THE TOTAL THE TOTAL THE TOTAL THE TOTAL THE TOTAL THE TOTAL THE TOTAL THE TOTAL THE TOTAL THE TOTAL THE TOTAL THE TOTAL THE TOTAL THE TOTAL THE TOTAL THE TOTAL THE TOTAL THE TOTAL THE TOTAL THE TOTAL THE TOTAL THE TOTAL THE TOTAL THE TOTAL THE TOTAL THE TOTAL THE TOTAL THE T