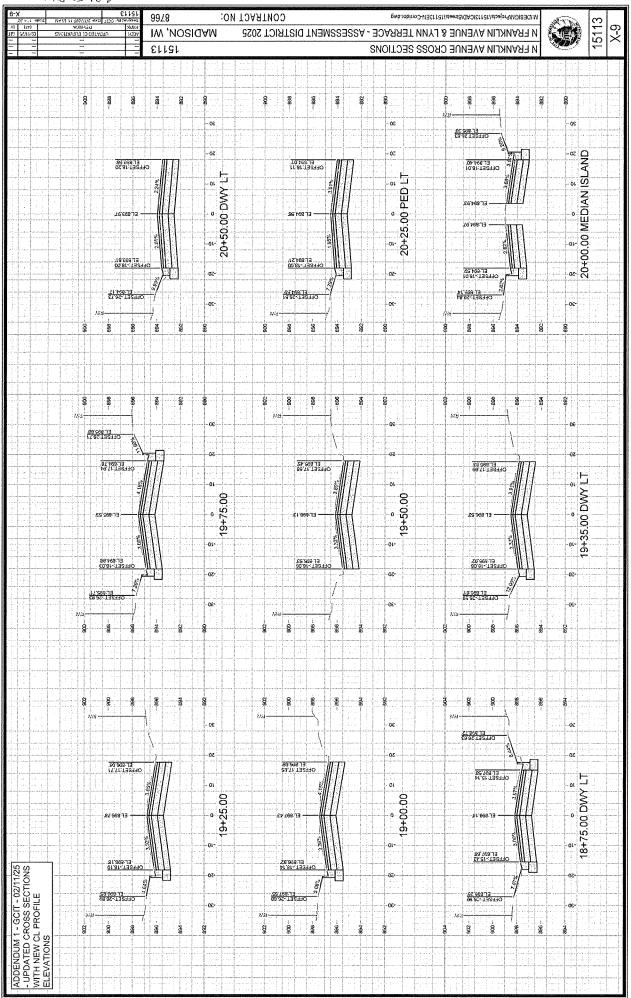

ALL RELEAR FOR FIELD POUR STRUCTURES SHALL BE ECONSTRUCTED IN ACCORDANCE WITH STANDARD DETAIL DRAWING 5.7.3.
   ALL FREACAST SAS STORM STRUCTURES SHALL BE CONSTRUCTED IN ACCORDANCE WITH STANDARD DETAIL DRAWING 5.7.3.
   ALL STRUCTURES CALLED OUT AS FIELD POURED SHALL BE CONSTRUCTED IN ACCORDANCE MITH STANDARD DETAIL DRAWING 5.7.3.
   ALL STRUCTURES CALLED OUT AS FIELD POURED SHALL BE FIRED POURED. SHALL BE STRUCTURES IN COORDANCE MITH STANDARD DETAIL DRAWING 5.7.3.
   ALL STRUCTURES CALLED OUT AS FIELD POURED SHALL BE FIELD POURED. SHALL BE FIRED FOUND.
   ALL STRUCTURES CALLED OUT AS FIELD POURED SHALL BE FIRED FOUND. STRUCTURES IN COORDANCE WITH STRUCTURES IN COORDANCE AT (600 266-4094 FOR PRECAST APPROVALS, FAX SHOP DRAWINGS TO (600)264-4275. OR FIRALL SHOP DRAWINGS TO

















WARNEROW 9978 соитрастио: M-WESIGNProjects/15113/CAD/Streets/15113EN-Corridor.dvg 15113 IW , NOSIGAM N FRANKLIN AVENUE & LYNN TERRACE - ASSESSMENT DISTRICT 2025 YNN TERRACE CROSS SECTIONS 12113 ğ ğ 895 890 30 -00 Ma - 02 ~ OZ ET:05514 OHERET 18 13 EL 692.3Z OFFSET 13.63 OFFSET 13.51 - 01 - 01 2+75.00 2+25.00 2+50.00 ٥١--01--10 OFFSET-17.83 EL.597.35 OFFSET:18 00 2081-13833O Oε• -90 -00-8 892 8 986 854 553 1708 852 98 98 69 38 690 35 - 692 98 98 692 990 8 66 986 98 88 A OFFSET 17.67 EF83203 OHEZEL1328 OFFSET:13:13 22.893.22 OFFSET 13.26 EL.692.97 ∑ O M O 2+00:00 1+75.00 76,666 13 1+50.00 01-18.0EF5E1-11.62 18.0EF5E1-11.62 80 503 73 80 138340 OFFSET-18.15 EL.893.10 ET 863 28. -50 oz--oz-862~ 895 88 -068 868 894 gg. 889 989 89 88 ģ -- 892 88 894 968 88 8 -0ε Má JECT OFFSET:17.49 \$8.55873