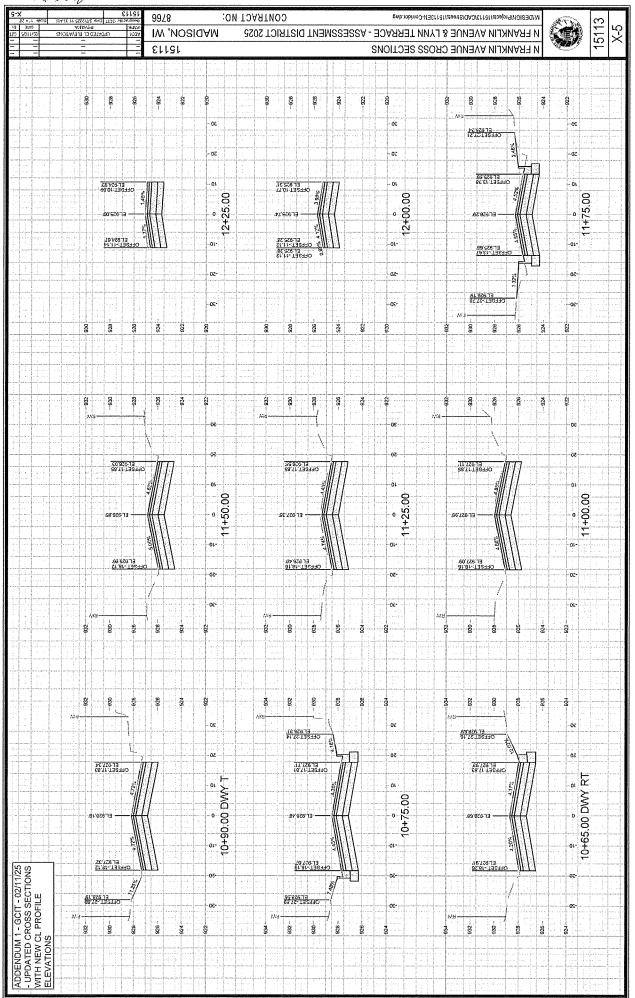

GUTTER.
   ALL RELEAR FOR FIELD POUR STRUCTURES SHALL BE ECONSTRUCTED IN ACCORDANCE WITH STANDARD DETAIL DRAWING 5.7.3.
   ALL FREACAST SAS STORM STRUCTURES SHALL BE CONSTRUCTED IN ACCORDANCE WITH STANDARD DETAIL DRAWING 5.7.3.
   ALL STRUCTURES CALLED OUT AS FIELD POURED SHALL BE CONSTRUCTED IN ACCORDANCE MITH STANDARD DETAIL DRAWING 5.7.3.
   ALL STRUCTURES CALLED OUT AS FIELD POURED SHALL BE FIRED POURED. SHALL BE STRUCTURES IN COORDANCE MITH STANDARD DETAIL DRAWING 5.7.3.
   ALL STRUCTURES CALLED OUT AS FIELD POURED SHALL BE FIELD POURED. SHALL BE FIRED FOUND.
   ALL STRUCTURES CALLED OUT AS FIELD POURED SHALL BE FIRED FOUND. STRUCTURES IN COORDANCE WITH STRUCTURES IN COORDANCE AT (600 266-4094 FOR PRECAST APPROVALS, FAX SHOP DRAWINGS TO (600)264-4275. OR FIRALL SHOP DRAWINGS TO

















WARNEROW 9978 соитрастио: M-WESIGNProjects/15113/CAD/Streets/15113EN-Corridor.dvg 15113 IW , NOSIGAM N FRANKLIN AVENUE & LYNN TERRACE - ASSESSMENT DISTRICT 2025 YNN TERRACE CROSS SECTIONS 12113 ğ ğ 895 890 30 -00 Ma - 02 ~ OZ ET:05514 OHERET 18 13 EL 692.3Z OFFSET 13.63 OFFSET 13.51 - 01 - 01 2+75.00 2+25.00 2+50.00 ٥١--01--10 OFFSET-17.83 EL.597.35 OFFSET:18 00 2081-13833O Oε• -90 -00-8 892 8 986 854 553 1708 852 98 98 69 38 690 35 - 692 98 98 692 990 8 66 986 98 88 A OFFSET 17.67 EF83203 OHEZEL1328 OFFSET:13:13 22.893.22 OFFSET 13.26 EL.692.97 ∑ O M O 2+00:00 1+75.00 76,666 13 1+50.00 01-18.0EF5E1-11.62 18.0EF5E1-11.62 80 503 73 80 138340 OFFSET-18.15 EL.893.10 ET 863 28. -50 oz--oz-862~ 895 88 -068 868 894 gg. 889 989 89 88 ģ -- 892 88 894 968 88 8 -0ε Má JECT OFFSET:17.49 \