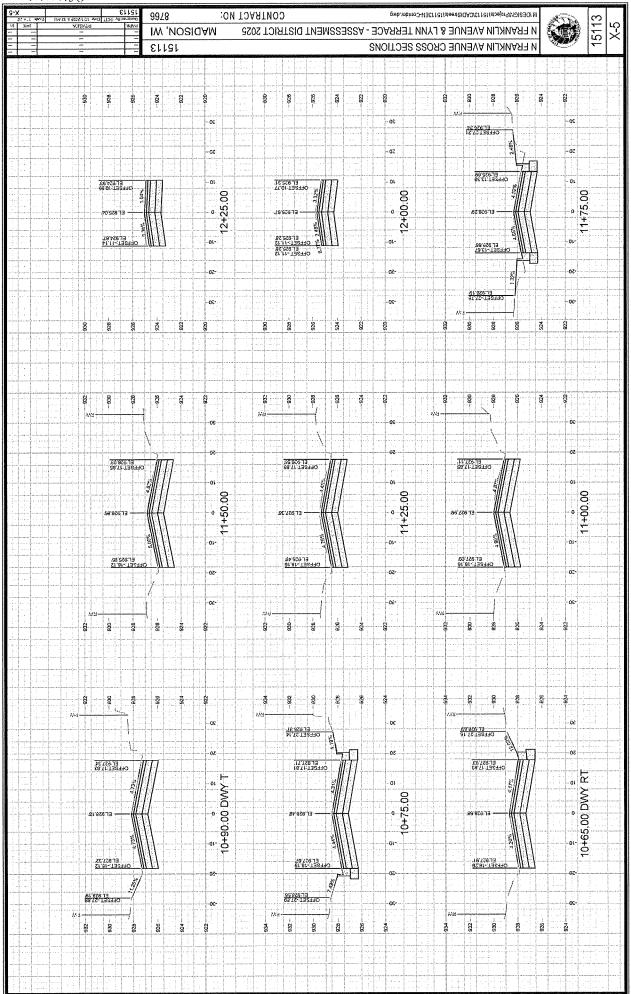

UCTURE DEPTH MAY VARY FROM LISTED

ED CONCRETE PIPE: DNA = TR = TOP OF CONCRETE FOR SASs.

-ALI REBAR FOR FIELD POUR STRUCTURES SHALL BE EPOXY COATED. ANY EXPOSED STEEL SHALL BE TOUCHED UP OR RECOATED PRIOR TO USE.

-ALL FIELD POURED SAS STORM STRUCTURES SHALL BE CONSTRUCTED IN ACCORDANCE WITH STANDARD DETAIL DRAWING 5.7.3.

-ALL PRECAST SAS STORM STRUCTURES SHALL BE CONSTRUCTED IN ACCORDANCE WITH STANDARD DETAIL DRAWING 5.7.4.

- ALL STRUCTURES CALLED OUT AS FIELD POURED SHALL BE FIELD POURED. ALL OTHER STRUCTURES (NOT INDICATED AS FIELD POUPED) SHALL BE SUBMITTED TO CIT ENGINEERING FOR APPROVAL IF PRECAST STRUCTURES ARE PREFERRED. CONTACT TODD CHOLNOWSKI OF CITY ENGINEERING FOR APPROVALS, FAX SHOP DRAWINGS TO (605/264-9275, OR EMAIL SHOP DRAWINGS TO TCHOLNOWSKI@CITYOFMADISON.COM.























98 887

980

188

960

## **SECTION E: BIDDERS ACKNOWLEDGEMENT**

# **CONTRACT TITLE**

N FRANKLIN

# CONTRACT NO. 8766

Bidder must state a Unit Price and Total Bid for each item. The Total Bid for each item must be the product of quantity, by Unit Price. The Grand Total must be the sum of the Total Bids for the various items. In case of multiplication errors or addition errors, the Grand Total with corrected multiplication and/or addition shall determine the Grand Total bid for each contract. The Unit Price and Total Bid must be entered numerically in the spaces provided. All words and numbers shall be written in ink.

| 1.           | The undersigned having familiarized himself/herself with the Contract documents, including Advertisement for Bids, Instructions to Bidders