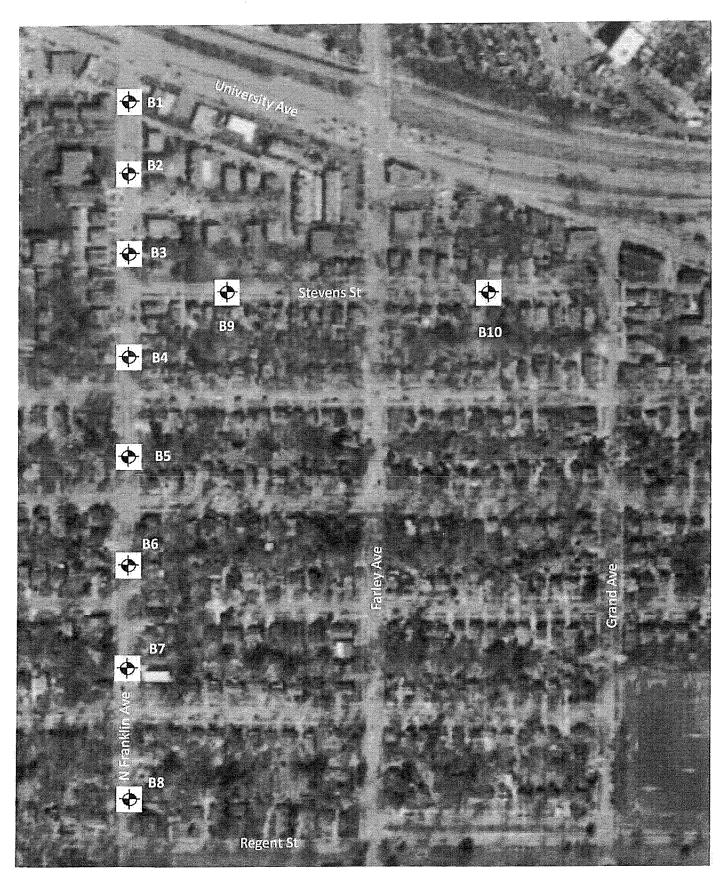

\$3,077,730.72

BID OF CAPITOL UNDERGROUND, INC.

2025

PROPOSAL, CONTRACT, BOND AND SPECIFICATIONS

FOR

N FRANKLIN AND LYNN TERRACE ASSESSMENT DISTRICT - 2025

CONTRACT NO. 8766

**MUNIS NO. 15113** 