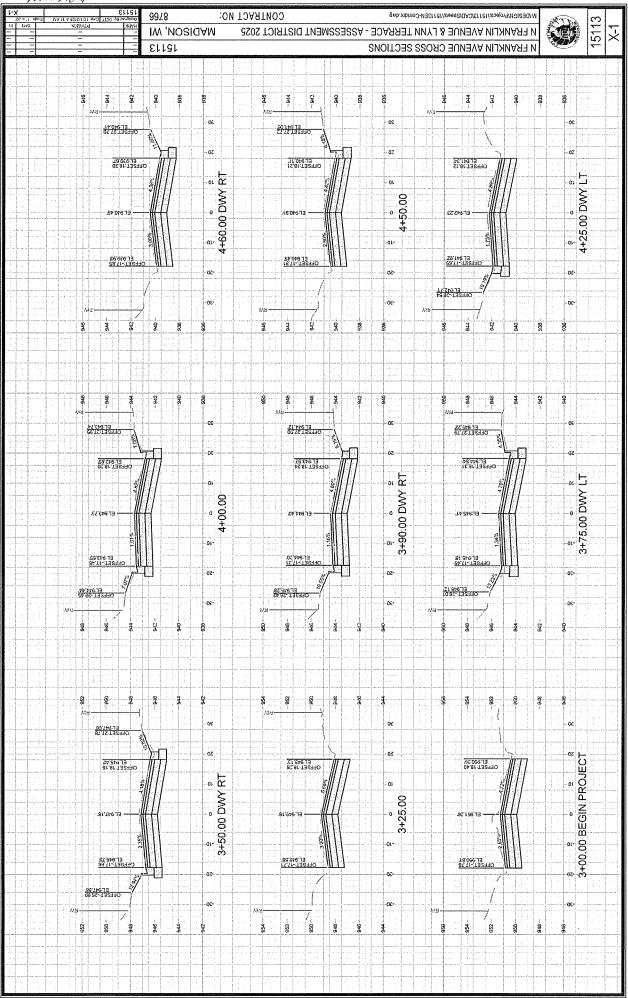

D. STRUCTURE DEPTH MAY VARY FROM LISTED

ED CONCRETE PIPE: DNA = TR = TOP OF CONCRETE FOR SASs.

-ALI REBAR FOR FIELD POUR STRUCTURES SHALL BE EPOXY COATED. ANY EXPOSED STEEL SHALL BE TOUCHED UP OR RECOATED PRIOR TO USE.

-ALL FIELD POURED SAS STORM STRUCTURES SHALL BE CONSTRUCTED IN ACCORDANCE WITH STANDARD DETAIL DRAWING 5.7.3.

-ALL PRECAST SAS STORM STRUCTURES SHALL BE CONSTRUCTED IN ACCORDANCE WITH STANDARD DETAIL DRAWING 5.7.4.

- ALL STRUCTURES CALLED OUT AS FIELD POURED SHALL BE FIELD POURED. ALL OTHER STRUCTURES (NOT INDICATED AS FIELD POUPED) SHALL BE SUBMITTED TO CIT ENGINEERING FOR APPROVAL IF PRECAST STRUCTURES ARE PREFERRED. CONTACT TODD CHOLNOWSKI OF CITY ENGINEERING FOR APPROVALS, FAX SHOP DRAWINGS TO (605/264-9275, OR EMAIL SHOP DRAWINGS TO TCHOLNOWSKI@CITYOFMADISON.COM.























98 887

980

188

960

## **SECTION E: BIDDERS ACKNOWLEDGEMENT**

# **CONTRACT TITLE**

N FRANKLIN

# CONTRACT NO. 8766

Bidder must state a Unit Price and Total Bid for each item. The Total Bid for each item must be the product of quantity, by Unit Price. The Grand Total must be the sum of the Total Bids for the various items. In case of multiplication errors or addition errors, the Grand Total with corrected multiplication and/or addition shall determine the Grand Total bid for each contract. The Unit Price and Total Bid must be entered numerically in the spaces provided. All words and numbers shall be written in ink.

| 1.           | The undersigned having familiarized himself/herself with the Contract documents, including Advertisement for Bids, Instructions to B