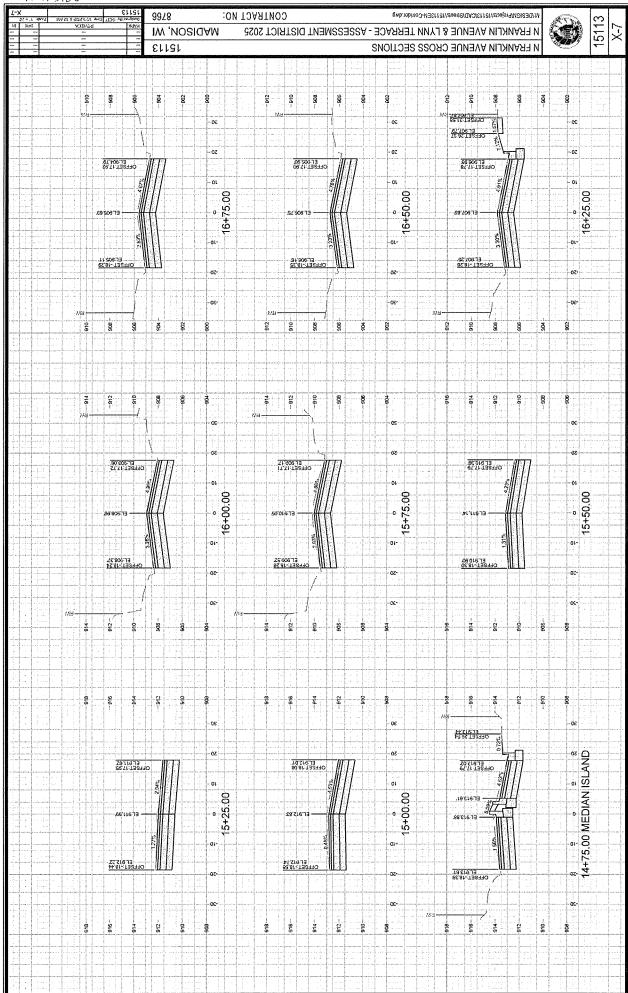

RE DEPTH MAY VARY FROM LISTED

ED CONCRETE PIPE: DNA = TR = TOP OF CONCRETE FOR SASs.

-ALI REBAR FOR FIELD POUR STRUCTURES SHALL BE EPOXY COATED. ANY EXPOSED STEEL SHALL BE TOUCHED UP OR RECOATED PRIOR TO USE.

-ALL FIELD POURED SAS STORM STRUCTURES SHALL BE CONSTRUCTED IN ACCORDANCE WITH STANDARD DETAIL DRAWING 5.7.3.

-ALL PRECAST SAS STORM STRUCTURES SHALL BE CONSTRUCTED IN ACCORDANCE WITH STANDARD DETAIL DRAWING 5.7.4.

- ALL STRUCTURES CALLED OUT AS FIELD POURED SHALL BE FIELD POURED. ALL OTHER STRUCTURES (NOT INDICATED AS FIELD POUPED) SHALL BE SUBMITTED TO CIT ENGINEERING FOR APPROVAL IF PRECAST STRUCTURES ARE PREFERRED. CONTACT TODD CHOLNOWSKI OF CITY ENGINEERING FOR APPROVALS, FAX SHOP DRAWINGS TO (605/264-9275, OR EMAIL SHOP DRAWINGS TO TCHOLNOWSKI@CITYOFMADISON.COM.























98 887

980

188

960

## **SECTION E: BIDDERS ACKNOWLEDGEMENT**

# **CONTRACT TITLE**

N FRANKLIN

# CONTRACT NO. 8766

Bidder must state a Unit Price and Total Bid for each item. The Total Bid for each item must be the product of quantity, by Unit Price. The Grand Total must be the sum of the Total Bids for the various items. In case of multiplication errors or addition errors, the Grand Total with corrected multiplication and/or addition shall determine the Grand Total bid for each contract. The Unit Price and Total Bid must be entered numerically in the spaces provided. All words and numbers shall be written in ink.

| 1.           | The undersigned having familiarized himself/herself with the Contract documents, including Advertisement for Bids, Instructions to Bidders, Fo