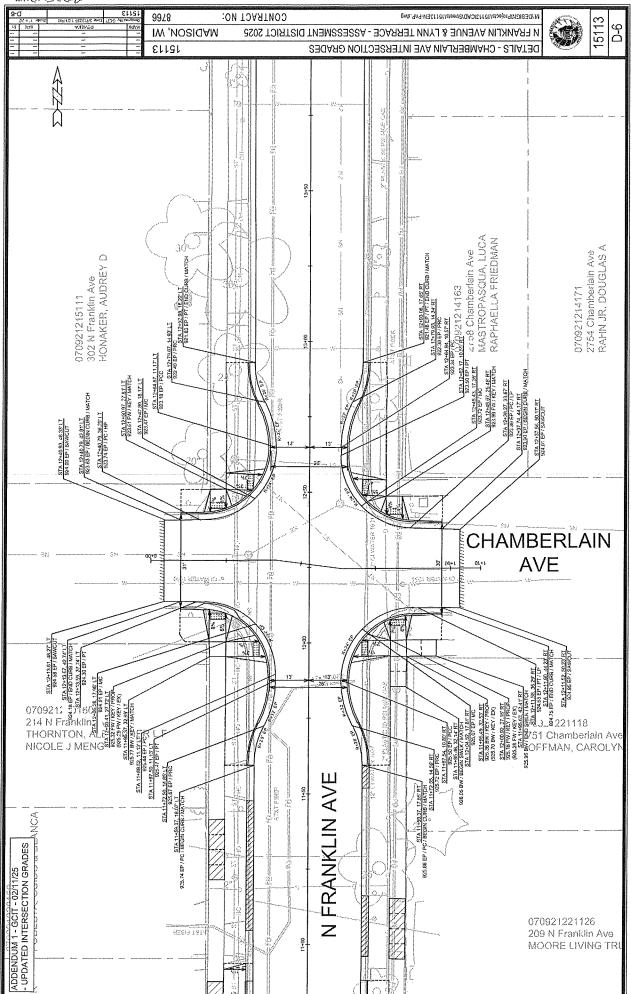

GNED BY:

Jan 24, 2025

SEAN D MALLOY E-48326 MADISON

Jan 24, 2025

Jan 24, 2025

STORM SEWER DESIGNED BY:

Jan 24, 2025

Jan 24, 2025

1,195 C.Y.

5,695 C.Y.

4,500 C.Y.

EARTH WORK SUMMARY:

EXCAVATION CUT (MEASURED PLAN QUANTITY)

ALCOUTH OIR

ALL GUTTERS SHALL DRAIN WITH A MINIMUM GRADE

ADA COMPLIANT RAMP W
DETECTABLE WARNING FIELD
COMPLIANT

OVERHEAD ELECTRIC

BURIED ELECTRIC SANITARY SEHER

COMBUSTIBLE FLUIDS

NOTES:

OF 0.50% TOWARD STORM SEWER INLETS.

I" PER 12". SIDEWALK AND CURB RAMPS SHALL BE

CONSTRUCTED NATH A SIDE SLOPE

- SIDEWALK RAMPS SHALL HAVE A MAXIMUM SLOPE OF

SIDEWALK SHALL HAVE A MINIMUM LONGITUDINAL

SLOPE OF 0.50% AND A MAXIMUM LONGITUDINAL

OF 5.00% EXCEPT WHERE STREET GRADES

EXCEED 5.00%

ESTIMATED UNDISTRIBUTED UNDERCUT TOTAL UNCLASSIFIED EXCAVATION CUT











MODENDOM соитваст ио: 9978 W.DERICMS.tojecte/12/13/CAD/Streets/15/13EN-PlanDetals.dwg 15113 PD-2 IW , NOSIGAM N FRANKLIN AVENUE & LYNN TERRACE - ASSESSMENT DISTRICT 2025 12113 PLAN DETAILS - N FRANKLIN AVENUE MATCH LINE 10+00.00 F 970921521143 129 N FrastEn Ave 840HN HAROLO W VAN HISE AVE 070921.221174) 122 ft Freshelder HOWARD, STOVEN P N FRANKLIN AVE GPRESCHOOT SECTORNISH SEE SLAGEK LRING TPUST GTB-17222188 | 175 N Flackin Ass WEIGLE PRUESSTRAETER FALT TRST ~ KDG PROP BESKT A PRO grigoriozhek. Zelo Moson St Ellestroj, tekothy e kilen 070821721164 113 N Francia Are VACHTER, AMTTHEW JANNE WACHTEP GPB-1222546 2609 Missor St HICPPHUS LYANG TRUST 070921221192 J742 Majon St LAURENZ & REBEL REV TRUST MODIES

1. ALL SIDEMALK & CONDRETE TERRACE SHALL BE SHICH CONCRETE

2. ALL SIDEMALK & C