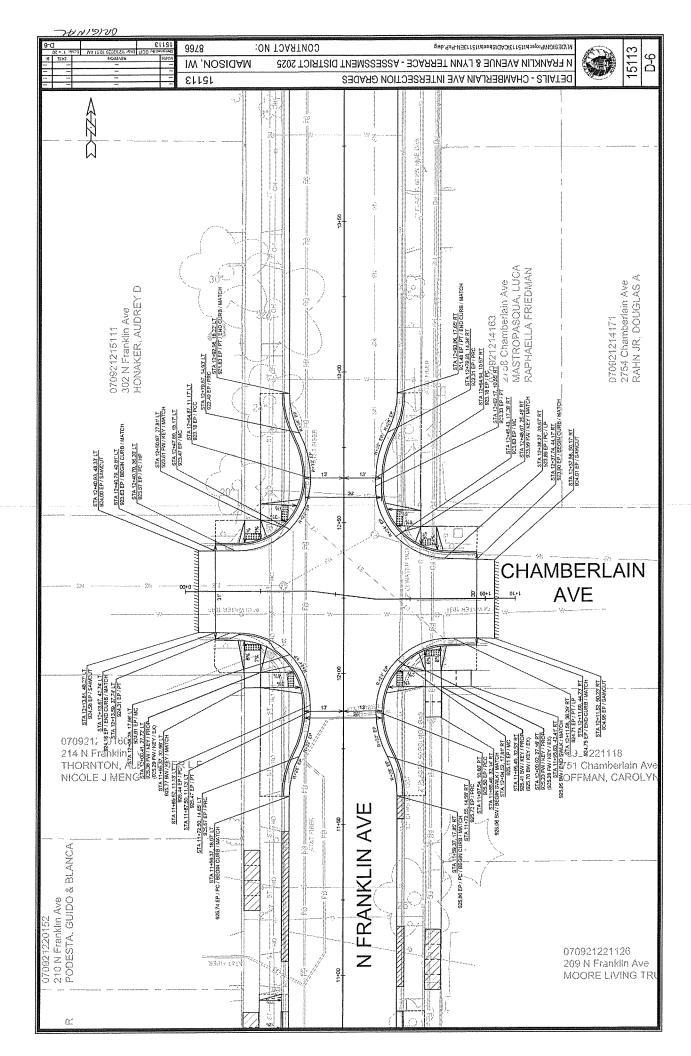

O. DI

SHEET NO. SHEET NO.

DETAILS

CONTRACT NO. 8766



EARTH WORK SUMMARY:

- ALL GUTTERS SHALL DRAIN WITH A MINIMUM GRADE

ADA COMPLIANT RAMP W;

DETECTABLE WARNING FIELD

COMPLIANT

OVERHEAD ELECTRIC

BURIED ELECTRIC

COMBUSTIBLE FLUIDS

I" PER 12". SIDEWALK AND CURB RAMPS SHALL BE CONSTRUCTED WITH A SIDE SLOPE OF 2,00%.

- SIDEWALK RAMPS SHALL HAVE A MAXIMUM SLOPE OF

OF 0.50% TOWARD STORM SEWER INLETS

SLOPE OF 0.50% AND A MAXIMUM LONGITUDINAL

OF S.00% EXCEPT WHERE STREET GRADES

SIDEWALK SHALL HAVE A MINIMUM LONGITUDINAL

4,500 C.Y. 5,695 C.Y. EXCAVATION CUT (MEASURED PLAN QUANTITY) ESTIMATED UNDISTRIBUTED UNDERCUT TOTAL UNCLASSIFIED EXCAVATION CUT

SEAN D MALLOY E-48326 MADISON Jan 24, 2025 WATER DESIGNED BY:

Jan 24, 2025

STORM SEWER DESIGNED BY:

Jan 24, 2025

Jan 24, 2025







070921207217 501 N Franklin Ave

070921208166











|×|





74N197710 MH 02 ST 6505 SS WH DAY WH DAYS N. LDE SIGHTPP rojects 1131 CADIS errors 1151 135 WR. Pripe Network dwy CONTRACT NO: 9978 15113 IW , NOSIDAM N FRANKLIN AVENUE & LYNN TERRACE - ASSESSMENT DISTRICT 2025 12113 N FRANKLIN AVENUE PLAN & PROFILE 930 915 910 905 900 925 920 2+00 THE TOTAL THE TOTAL THE TOTAL THE TOTAL THE TOTAL THE TOTAL THE TOTAL THE TOTAL THE TOTAL THE TOTAL THE TOTAL THE TOTAL THE TOTAL THE TOTAL THE TOTAL THE TOTAL THE TOTAL THE TOTAL THE TOTAL THE TOTAL THE TOTAL THE TOTAL THE TOTAL THE TOTAL THE TOTAL THE TOTAL THE TOTAL THE TOTAL THE TOTAL THE TOTAL THE TOTAL THE TOTAL THE TOTAL THE TOTAL THE TOTAL THE TOTAL THE TOTAL THE TOTAL THE TOTAL THE TOTAL THE TOTAL THE TOTAL THE TOTAL THE TOTAL THE TOT