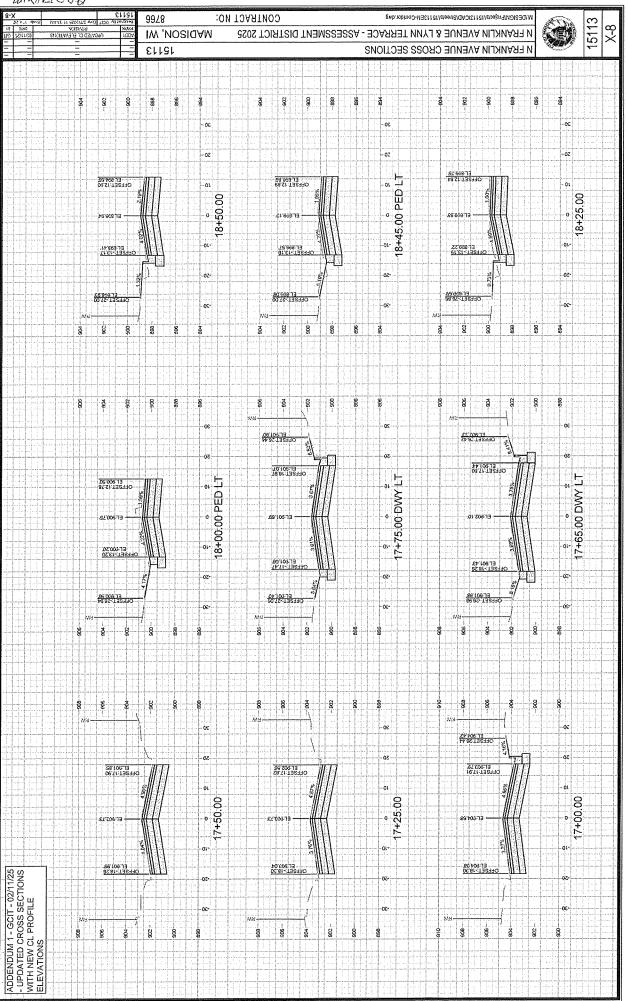

R.
   ALL RELEAR FOR FIELD POUR STRUCTURES SHALL BE ECONSTRUCTED IN ACCORDANCE WITH STANDARD DETAIL DRAWING 5.7.3.
   ALL FREACAST SAS STORM STRUCTURES SHALL BE CONSTRUCTED IN ACCORDANCE WITH STANDARD DETAIL DRAWING 5.7.3.
   ALL STRUCTURES CALLED OUT AS FIELD POURED SHALL BE CONSTRUCTED IN ACCORDANCE MITH STANDARD DETAIL DRAWING 5.7.3.
   ALL STRUCTURES CALLED OUT AS FIELD POURED SHALL BE FIRED POURED. SHALL BE STRUCTURES IN COORDANCE MITH STANDARD DETAIL DRAWING 5.7.3.
   ALL STRUCTURES CALLED OUT AS FIELD POURED SHALL BE FIELD POURED. SHALL BE FIRED FOUND.
   ALL STRUCTURES CALLED OUT AS FIELD POURED SHALL BE FIRED FOUND. STRUCTURES IN COORDANCE WITH STRUCTURES IN COORDANCE AT (600 266-4094 FOR PRECAST APPROVALS, FAX SHOP DRAWINGS TO (600)264-4275. OR FIRALL SHOP DRAWINGS TO

















WARNEROW 9978 соитрастио: M-WESIGNProjects/15113/CAD/Streets/15113EN-Corridor.dvg 15113 IW , NOSIGAM N FRANKLIN AVENUE & LYNN TERRACE - ASSESSMENT DISTRICT 2025 YNN TERRACE CROSS SECTIONS 12113 ğ ğ 895 890 30 -00 Ma - 02 ~ OZ ET:05514 OHERET 18 13 EL 692.3Z OFFSET 13.63 OFFSET 13.51 - 01 - 01 2+75.00 2+25.00 2+50.00 ٥١--01--10 OFFSET-17.83 EL.597.35 OFFSET:18 00 2081-13833O Oε• -90 -00-8 892 8 986 854 553 1708 852 98 98 69 38 690 35 - 692 98 98 692 990 8 66 986 98 88 A OFFSET 17.67 EF83203 OHEZEL1328 OFFSET:13:13 22.893.22 OFFSET 13.26 EL.692.97 ∑ O M O 2+00:00 1+75.00 76,666 13 1+50.00 01-18.0EF5E1-11.62 18.0EF5E1-11.62 80 503 73 80 138340 OFFSET-18.15 EL.893.10 ET 863 28. -50 oz--oz-862~ 895 88 -068 868 894 gg. 889 989 89 88 ģ -- 892 88 894 968 88 8 -0ε Má JECT OFFSET:17.49 \$8.558