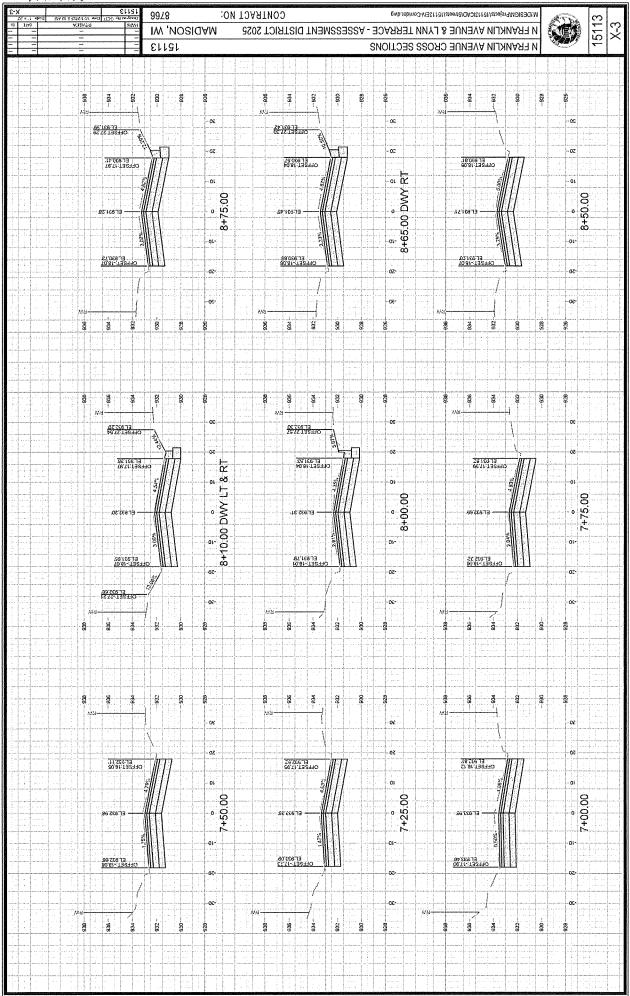

STRUCTURE DEPTH MAY VARY FROM LISTED

ED CONCRETE PIPE: DNA = TR = TOP OF CONCRETE FOR SASs.

-ALI REBAR FOR FIELD POUR STRUCTURES SHALL BE EPOXY COATED. ANY EXPOSED STEEL SHALL BE TOUCHED UP OR RECOATED PRIOR TO USE.

-ALL FIELD POURED SAS STORM STRUCTURES SHALL BE CONSTRUCTED IN ACCORDANCE WITH STANDARD DETAIL DRAWING 5.7.3.

-ALL PRECAST SAS STORM STRUCTURES SHALL BE CONSTRUCTED IN ACCORDANCE WITH STANDARD DETAIL DRAWING 5.7.4.

- ALL STRUCTURES CALLED OUT AS FIELD POURED SHALL BE FIELD POURED. ALL OTHER STRUCTURES (NOT INDICATED AS FIELD POUPED) SHALL BE SUBMITTED TO CIT ENGINEERING FOR APPROVAL IF PRECAST STRUCTURES ARE PREFERRED. CONTACT TODD CHOLNOWSKI OF CITY ENGINEERING FOR APPROVALS, FAX SHOP DRAWINGS TO (605/264-9275, OR EMAIL SHOP DRAWINGS TO TCHOLNOWSKI@CITYOFMADISON.COM.























98 887

980

188

960

## **SECTION E: BIDDERS ACKNOWLEDGEMENT**

# **CONTRACT TITLE**

N FRANKLIN

# CONTRACT NO. 8766

Bidder must state a Unit Price and Total Bid for each item. The Total Bid for each item must be the product of quantity, by Unit Price. The Grand Total must be the sum of the Total Bids for the various items. In case of multiplication errors or addition errors, the Grand Total with corrected multiplication and/or addition shall determine the Grand Total bid for each contract. The Unit Price and Total Bid must be entered numerically in the spaces provided. All words and numbers shall be written in ink.

| 1.           | The undersigned having familiarized himself/herself with the Contract documents, including Advertisement for Bids, Instructions to Bid