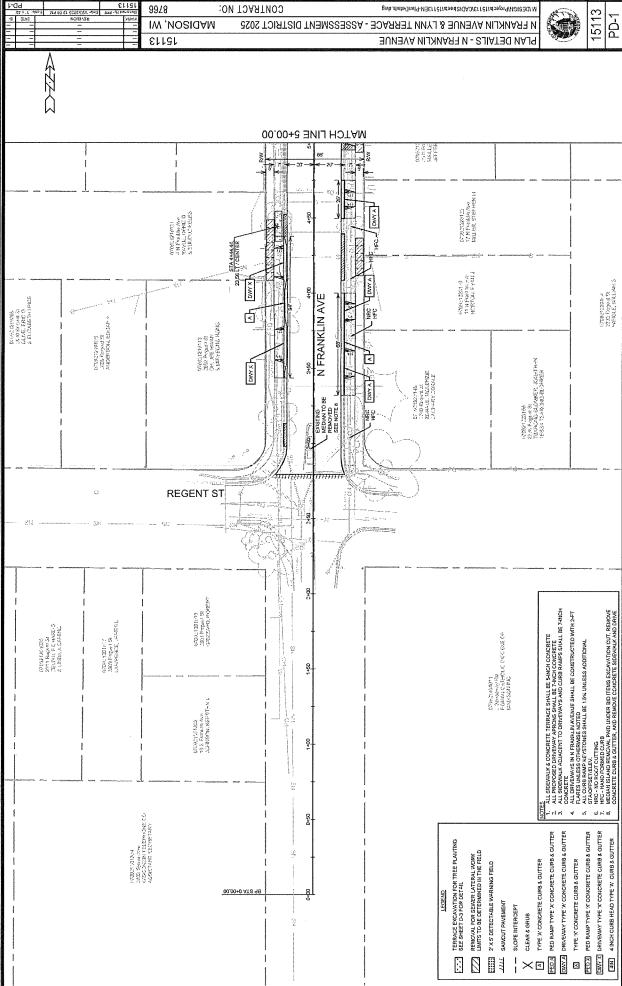

766



EARTH WORK SUMMARY:

- ALL GUTTERS SHALL DRAIN WITH A MINIMUM GRADE

ADA COMPLIANT RAMP W;

DETECTABLE WARNING FIELD

COMPLIANT

OVERHEAD ELECTRIC

BURIED ELECTRIC

COMBUSTIBLE FLUIDS

I" PER 12". SIDEWALK AND CURB RAMPS SHALL BE CONSTRUCTED WITH A SIDE SLOPE OF 2,00%.

- SIDEWALK RAMPS SHALL HAVE A MAXIMUM SLOPE OF

OF 0.50% TOWARD STORM SEWER INLETS

SLOPE OF 0.50% AND A MAXIMUM LONGITUDINAL

OF S.00% EXCEPT WHERE STREET GRADES

SIDEWALK SHALL HAVE A MINIMUM LONGITUDINAL

4,500 C.Y. 5,695 C.Y. EXCAVATION CUT (MEASURED PLAN QUANTITY) ESTIMATED UNDISTRIBUTED UNDERCUT TOTAL UNCLASSIFIED EXCAVATION CUT

SEAN D MALLOY E-48326 MADISON Jan 24, 2025 WATER DESIGNED BY:

Jan 24, 2025

STORM SEWER DESIGNED BY:

Jan 24, 2025

Jan 24, 2025







070921207217 501 N Franklin Ave

070921208166











|×|





74N197710 MH 02 ST 6505 SS WH DAY WH DAYS N. LDE SIGHTPP rojects 1131 CADIS errors 1151 135 WR. Pripe Network dwy CONTRACT NO: 9978 15113 IW , NOSIDAM N FRANKLIN AVENUE & LYNN TERRACE - ASSESSMENT DISTRICT 2025 12113 N FRANKLIN AVENUE PLAN & PROFILE 930 915 910 905 900 925 920 2+00 THE TOTAL THE TOTAL THE TOTAL THE TOTAL THE TOTAL THE TOTAL THE TOTAL THE TOTAL THE TOTAL THE TOTAL THE TOTAL THE TOTAL THE TOTAL THE TOTAL THE TOTAL THE TOTAL THE TOTAL THE TOTAL THE TOTAL THE TOTAL THE TOTAL THE TOTAL THE TOTAL THE TOTAL THE TOTAL THE TOTAL THE TOTAL THE TOTAL THE TOTAL THE TOTAL THE TOTAL THE TOTAL THE TOTAL THE TOTAL THE TOTAL THE TOTAL THE TOTAL THE TOTAL THE TOTAL THE TOTAL THE TOTAL THE TOTAL THE TOTAL THE TOTAL THE TOTAL THE TOTAL THE TOTAL THE TOTAL THE TOTAL THE TOTA