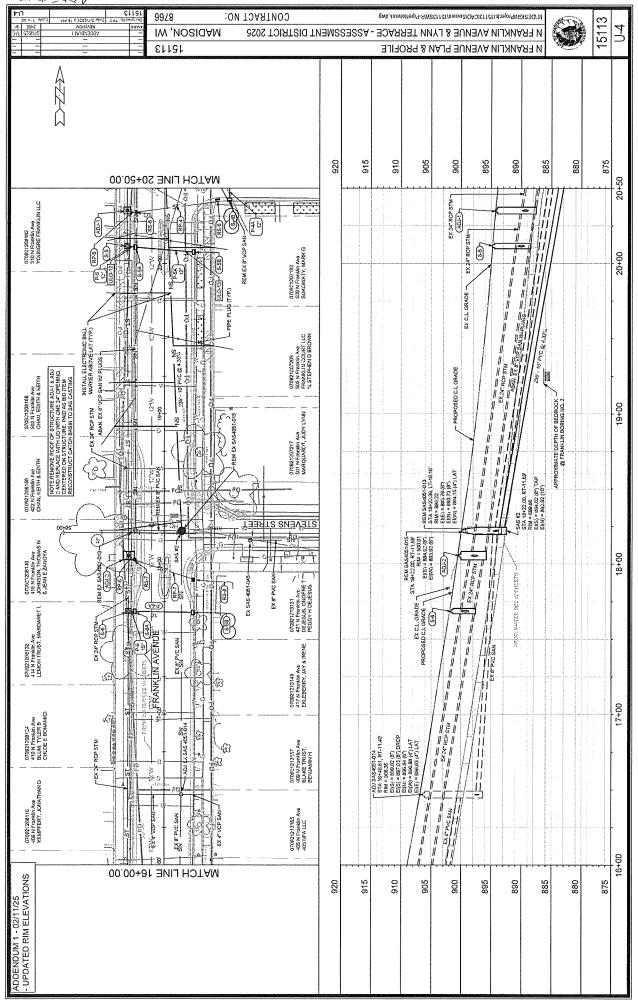

SENSON SENSON SENSON SENSON SENSON SENSON SENSON SENSON SENSON SENSON SENSON SENSON SENSON SENSON SENSON SENSON SENSON SENSON SENSON SENSON SENSON SENSON SENSON SENSON SENSON SENSON SENSON SENSON SENSON SENSON SENSON SENSON SENSON SENSON SENSON SENSON SENSON SENSON SENSON SENSON SENSON SENSON SENSON SENSON SENSON SENSON SENSON SENSON SENSON SENSON SENSON SENSON SENSON SENSON SENSON SENSON SENSON SENSON SENSON SENSON SENSON SENSON SENSON SENSON SENSON SENSON SENSON SENSON SENSON SENSON SENSON SENSON SENSON SENSON SENSON SENSON SENSON SENSON SENSON SENSON SEN CHAMBERLAIN AVENUE 12+00 307 - 8" PVC @ 1.92% REM EX SAS4051-027 INSTALL ELECTRONIC BALL MARKER ABOVE LAT (TYP.) EX 24" RCP STM ADDENDUM 1 - 02/11/25 UPDATED RIM ELEVATIONS 11+25 MATCH LINE 11+25.00 915 900 945 930 925 920 940 935 905



MADENDAM CONTRACT NO: M.LESKittProject/1513/CAD/Seners/15135WR-PipeNehronLdng 9978 15113 \_ --5 MADISON, WI N FRANKLIN AVENUE & LYNN TERRACE - ASSESSMENT DISTRICT 2025 1 MUGHBOO 12113 N FRANKLIN AVENUE PLAN & PROFILE PEX 24" RCP STM EX IN4050-149 WINTERSTAN AVENUE 865 910 905 885 870 900 895 890 880 875 23+50 EX24/RCPSTA . EX 12 PVC - CB0D SAN CRECONSTRUCT BENCH AND FLOWLINE/ CREATE FLOW CHANNEL TO SOUTH 23+00 знер<mark>А</mark>фр текросе CAN 20-46-0-20 CONTROL OF CONTROL OF CONTROL OF CONTROL OF CONTROL OF CONTROL OF CONTROL OF CONTROL OF CONTROL OF CONTROL OF CONTROL OF CONTROL OF CONTROL OF CONTROL OF CONTROL OF CONTROL OF CONTROL OF CONTROL OF CONTROL OF CONTROL OF CONTROL OF CONTROL OF CONTROL OF CONTROL OF CONTROL OF CONTROL OF CONTROL OF CONTROL OF CONTROL OF CONTROL OF CONTROL OF