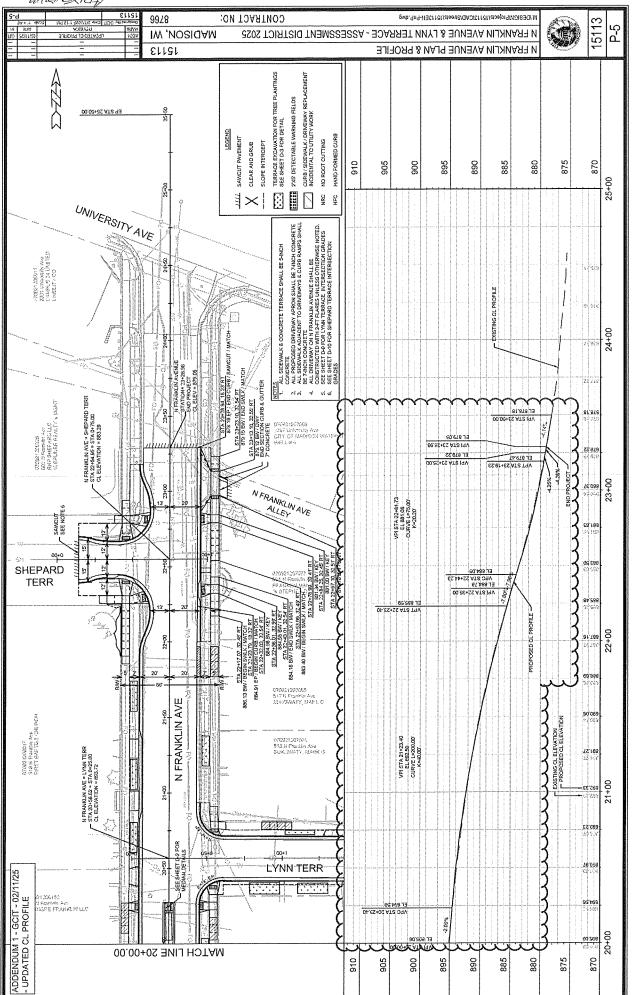

арфон нез 2+00 O'DECHONOS DES RAPOS BOSENT ONEZARO ROBERT NOTES

LA LISEWALK & CONCRETE TERRACE SHALL BE SHICH

CONCRETE

ALL SEDWARK ADJACENT TO DRIVEWAYS & CLIES RAMPS SHALL

BE ALHOR CONCRETE

ALL SEDWARK ADJACENT TO DRIVEWAYS & CLIES RAMPS SHALL

ALL SHALL S Ş. 070605 IDER 22 10 S. Presides Ave JOSHNSON, KERGTALI ( 1,5 1+00 ş. 8 TERRACE EXCAVATION FOR TREE PLANTINGS SEE SHEET D.3 FOR DETAIL TYPE TO SEE SHEET D.3 FOR DETAIL TYPE TO SEE SHEET D.3 FOR DETAIL TYPE TO SEE SHEET D.3 FOR DETAILS THE WARNING FIELDS CURB / SIDEWALK / DRIVEWAY REPLACEMENT
INCIDENTAL TO UTILITY WORK
NRC NO ROOT CUTTING 3 ADDENDUM 1 - GCIT - 02/11/25 - UPDATED CL PROFILE 0+0 C0.00+0 AT2 98 LEGEND HAND FORMED CURB SAWCUT PAVEMENT 930 SLOPE INTERCEPT 975 970 960 950 945 940 CLEAR AND GRUB 965 955 935

|**×**|

5





MRC HFC

1911-195 1300 2 13 15 15 15 15 11285 14820

| WARRAGE WARREN