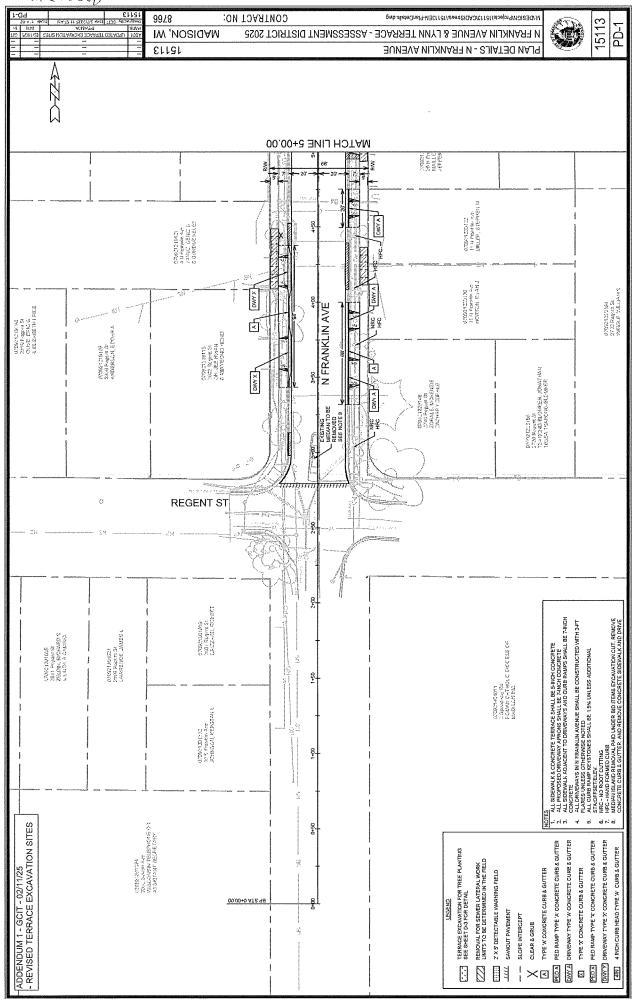

Y:

Jan 24, 2025

SEAN D MALLOY E-48326 MADISON

Jan 24, 2025

Jan 24, 2025

STORM SEWER DESIGNED BY:

Jan 24, 2025

Jan 24, 2025

1,195 C.Y.

5,695 C.Y.

4,500 C.Y.

EARTH WORK SUMMARY:

EXCAVATION CUT (MEASURED PLAN QUANTITY)

ALCOUTH OIR

ALL GUTTERS SHALL DRAIN WITH A MINIMUM GRADE

ADA COMPLIANT RAMP W
DETECTABLE WARNING FIELD
COMPLIANT

OVERHEAD ELECTRIC

BURIED ELECTRIC SANITARY SEHER

COMBUSTIBLE FLUIDS

NOTES:

OF 0.50% TOWARD STORM SEWER INLETS.

I" PER 12". SIDEWALK AND CURB RAMPS SHALL BE

CONSTRUCTED NATH A SIDE SLOPE

- SIDEWALK RAMPS SHALL HAVE A MAXIMUM SLOPE OF

SIDEWALK SHALL HAVE A MINIMUM LONGITUDINAL

SLOPE OF 0.50% AND A MAXIMUM LONGITUDINAL

OF 5.00% EXCEPT WHERE STREET GRADES

EXCEED 5.00%

ESTIMATED UNDISTRIBUTED UNDERCUT TOTAL UNCLASSIFIED EXCAVATION CUT











MODENDOM соитваст ио: 9978 W.DERICMS.tojecte/12/13/CAD/Streets/15/13EN-PlanDetals.dwg 15113 PD-2 IW , NOSIGAM N FRANKLIN AVENUE & LYNN TERRACE - ASSESSMENT DISTRICT 2025 12113 PLAN DETAILS - N FRANKLIN AVENUE MATCH LINE 10+00.00 F 970921521143 129 N FrastEn Ave 840HN HAROLO W VAN HISE AVE 070921.221174) 122 ft Freshelder HOWARD, STOVEN P N FRANKLIN AVE GPRESCHOOT SECTORNISH SEE SLAGEK LRING TPUST GTB-17222188 | 175 N Flackin Ass WEIGLE PRUESSTRAETER FALT TRST ~ KDG PROP BESKT A PRO grigoriozhek. Zelo Moson St Ellestroj, tekothy e kilen 070821721164 113 N Francia Are VACHTER, AMTTHEW JANNE WACHTEP GPB-1222546 2609 Missor St HICPPHUS LYANG TRUST 070921221192 J742 Majon St LAURENZ & REBEL REV TRUST MODIES

1. ALL SIDEMALK & CONDRETE TERRACE SHALL BE SHICH CONCRETE

2. ALL SIDEMALK & CONDRIG