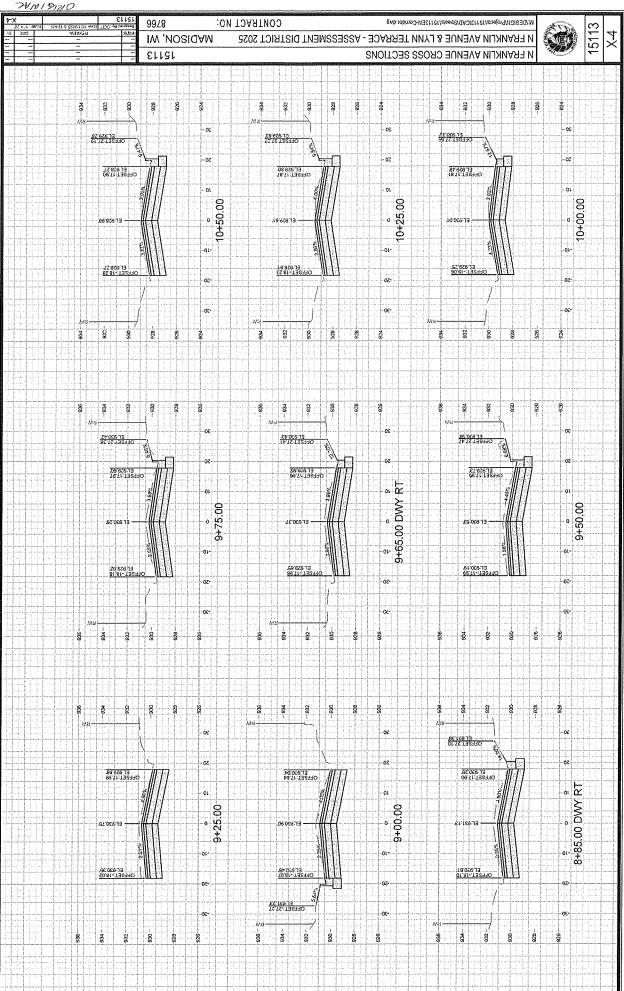

TRUCTURE DEPTH MAY VARY FROM LISTED

ED CONCRETE PIPE: DNA = TR = TOP OF CONCRETE FOR SASs.

-ALI REBAR FOR FIELD POUR STRUCTURES SHALL BE EPOXY COATED. ANY EXPOSED STEEL SHALL BE TOUCHED UP OR RECOATED PRIOR TO USE.

-ALL FIELD POURED SAS STORM STRUCTURES SHALL BE CONSTRUCTED IN ACCORDANCE WITH STANDARD DETAIL DRAWING 5.7.3.

-ALL PRECAST SAS STORM STRUCTURES SHALL BE CONSTRUCTED IN ACCORDANCE WITH STANDARD DETAIL DRAWING 5.7.4.

- ALL STRUCTURES CALLED OUT AS FIELD POURED SHALL BE FIELD POURED. ALL OTHER STRUCTURES (NOT INDICATED AS FIELD POUPED) SHALL BE SUBMITTED TO CIT ENGINEERING FOR APPROVAL IF PRECAST STRUCTURES ARE PREFERRED. CONTACT TODD CHOLNOWSKI OF CITY ENGINEERING FOR APPROVALS, FAX SHOP DRAWINGS TO (605/264-9275, OR EMAIL SHOP DRAWINGS TO TCHOLNOWSKI@CITYOFMADISON.COM.























98 887

980

188

960

## **SECTION E: BIDDERS ACKNOWLEDGEMENT**

# **CONTRACT TITLE**

N FRANKLIN

# CONTRACT NO. 8766

Bidder must state a Unit Price and Total Bid for each item. The Total Bid for each item must be the product of quantity, by Unit Price. The Grand Total must be the sum of the Total Bids for the various items. In case of multiplication errors or addition errors, the Grand Total with corrected multiplication and/or addition shall determine the Grand Total bid for each contract. The Unit Price and Total Bid must be entered numerically in the spaces provided. All words and numbers shall be written in ink.

| 1.           | The undersigned having familiarized himself/herself with the Contract documents, including Advertisement for Bids, Instructions to Bidde