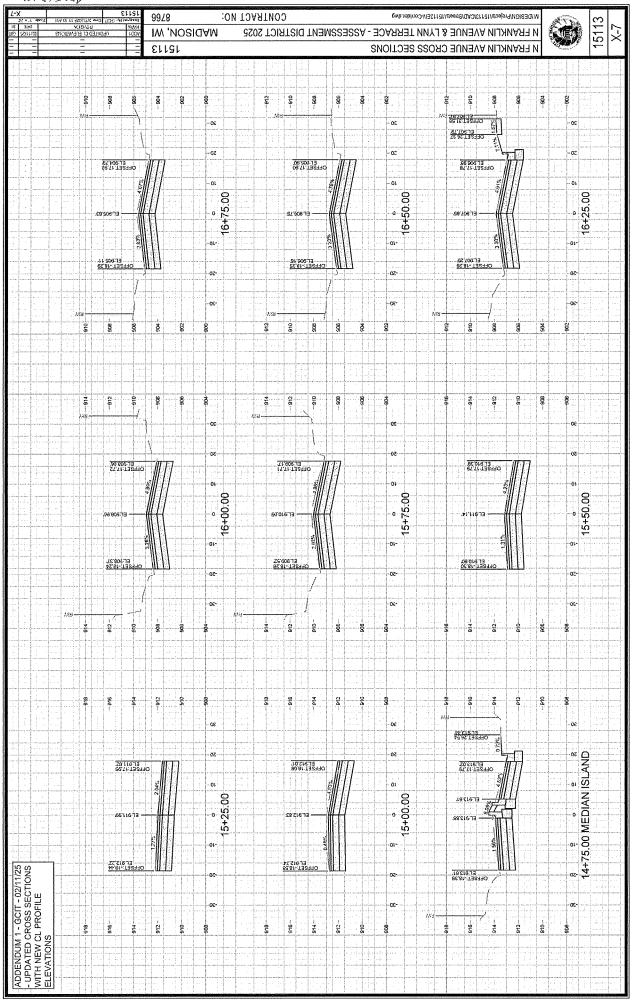

TER.
   ALL RELEAR FOR FIELD POUR STRUCTURES SHALL BE ECONSTRUCTED IN ACCORDANCE WITH STANDARD DETAIL DRAWING 5.7.3.
   ALL FREACAST SAS STORM STRUCTURES SHALL BE CONSTRUCTED IN ACCORDANCE WITH STANDARD DETAIL DRAWING 5.7.3.
   ALL STRUCTURES CALLED OUT AS FIELD POURED SHALL BE CONSTRUCTED IN ACCORDANCE MITH STANDARD DETAIL DRAWING 5.7.3.
   ALL STRUCTURES CALLED OUT AS FIELD POURED SHALL BE FIRED POURED. SHALL BE STRUCTURES IN COORDANCE MITH STANDARD DETAIL DRAWING 5.7.3.
   ALL STRUCTURES CALLED OUT AS FIELD POURED SHALL BE FIELD POURED. SHALL BE FIRED FOUND.
   ALL STRUCTURES CALLED OUT AS FIELD POURED SHALL BE FIRED FOUND. STRUCTURES IN COORDANCE WITH STRUCTURES IN COORDANCE AT (600 266-4094 FOR PRECAST APPROVALS, FAX SHOP DRAWINGS TO (600)264-4275. OR FIRALL SHOP DRAWINGS TO

















WARNEROW 9978 соитрастио: M-WESIGNProjects/15113/CAD/Streets/15113EN-Corridor.dvg 15113 IW , NOSIGAM N FRANKLIN AVENUE & LYNN TERRACE - ASSESSMENT DISTRICT 2025 YNN TERRACE CROSS SECTIONS 12113 ğ ğ 895 890 30 -00 Ma - 02 ~ OZ ET:05514 OHERET 18 13 EL 692.3Z OFFSET 13.63 OFFSET 13.51 - 01 - 01 2+75.00 2+25.00 2+50.00 ٥١--01--10 OFFSET-17.83 EL.597.35 OFFSET:18 00 2081-13833O Oε• -90 -00-8 892 8 986 854 553 1708 852 98 98 69 38 690 35 - 692 98 98 692 990 8 66 986 98 88 A OFFSET 17.67 EF83203 OHEZEL1328 OFFSET:13:13 22.893.22 OFFSET 13.26 EL.692.97 ∑ O M O 2+00:00 1+75.00 76,666 13 1+50.00 01-18.0EF5E1-11.62 18.0EF5E1-11.62 80 503 73 80 138340 OFFSET-18.15 EL.893.10 ET 863 28. -50 oz--oz-862~ 895 88 -068 868 894 gg. 889 989 89 88 ģ -- 892 88 894 968 88 8 -0ε Má JECT OFFSET:17.49 \$8.5