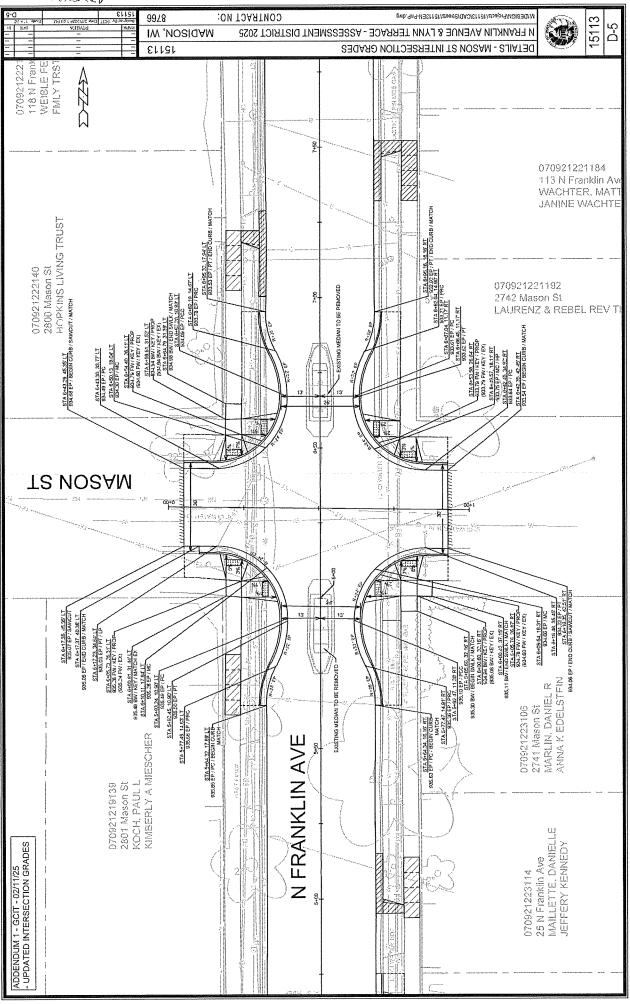

SIGNED BY:

Jan 24, 2025

SEAN D MALLOY E-48326 MADISON

Jan 24, 2025

Jan 24, 2025

STORM SEWER DESIGNED BY:

Jan 24, 2025

Jan 24, 2025

1,195 C.Y.

5,695 C.Y.

4,500 C.Y.

EARTH WORK SUMMARY:

EXCAVATION CUT (MEASURED PLAN QUANTITY)

ALCOUTH OIR

ALL GUTTERS SHALL DRAIN WITH A MINIMUM GRADE

ADA COMPLIANT RAMP W
DETECTABLE WARNING FIELD
COMPLIANT

OVERHEAD ELECTRIC

BURIED ELECTRIC SANITARY SEHER

COMBUSTIBLE FLUIDS

NOTES:

OF 0.50% TOWARD STORM SEWER INLETS.

I" PER 12". SIDEWALK AND CURB RAMPS SHALL BE

CONSTRUCTED NATH A SIDE SLOPE

- SIDEWALK RAMPS SHALL HAVE A MAXIMUM SLOPE OF

SIDEWALK SHALL HAVE A MINIMUM LONGITUDINAL

SLOPE OF 0.50% AND A MAXIMUM LONGITUDINAL

OF 5.00% EXCEPT WHERE STREET GRADES

EXCEED 5.00%

ESTIMATED UNDISTRIBUTED UNDERCUT TOTAL UNCLASSIFIED EXCAVATION CUT











MODENDOM соитваст ио: 9978 W.DERICMS.tojecte/12/13/CAD/Streets/15/13EN-PlanDetals.dwg 15113 PD-2 IW , NOSIGAM N FRANKLIN AVENUE & LYNN TERRACE - ASSESSMENT DISTRICT 2025 12113 PLAN DETAILS - N FRANKLIN AVENUE MATCH LINE 10+00.00 F 970921521143 129 N FrastEn Ave 840HN HAROLO W VAN HISE AVE 070921.221174) 122 ft Freshelder HOWARD, STOVEN P N FRANKLIN AVE GPRESCHOOT SECTORNISH SEE SLAGEK LRING TPUST GTB-17222188 | 175 N Flackin Ass WEIGLE PRUESSTRAETER FALT TRST ~ KDG PROP BESKT A PRO grigoriozhek. Zelo Moson St Ellestroj, tekothy e kilen 070821721164 113 N Francia Are VACHTER, AMTTHEW JANNE WACHTEP GPB-1222546 2609 Missor St HICPPHUS LYANG TRUST 070921221192 J742 Majon St LAURENZ & REBEL REV TRUST MODIES

1. ALL SIDEMALK & CONDRETE TERRACE SHALL BE SHICH CONCRETE

2. ALL SIDEMALK &