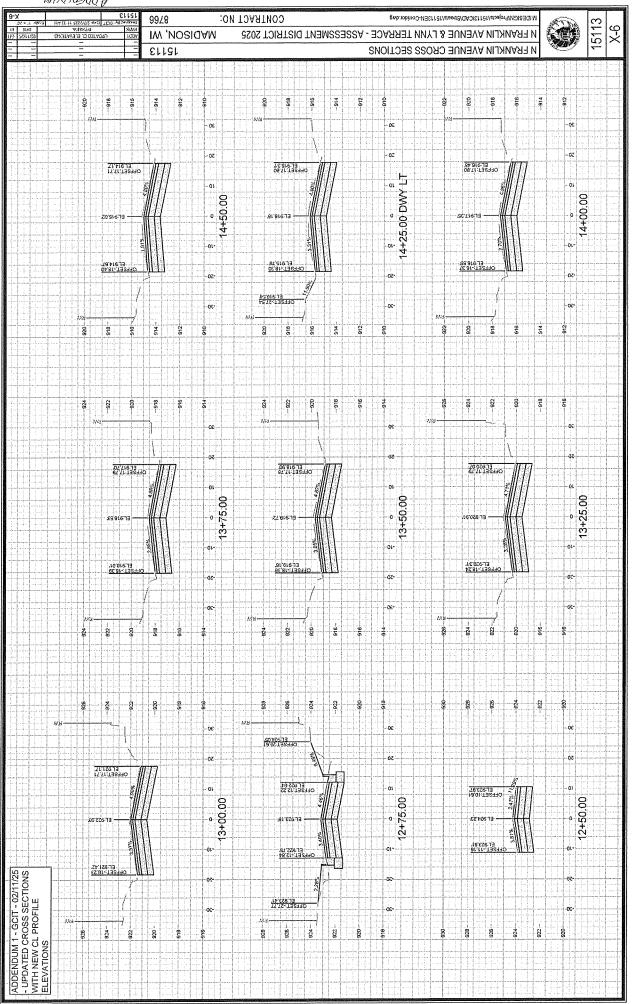

UTTER.
   ALL RELEAR FOR FIELD POUR STRUCTURES SHALL BE ECONSTRUCTED IN ACCORDANCE WITH STANDARD DETAIL DRAWING 5.7.3.
   ALL FREACAST SAS STORM STRUCTURES SHALL BE CONSTRUCTED IN ACCORDANCE WITH STANDARD DETAIL DRAWING 5.7.3.
   ALL STRUCTURES CALLED OUT AS FIELD POURED SHALL BE CONSTRUCTED IN ACCORDANCE MITH STANDARD DETAIL DRAWING 5.7.3.
   ALL STRUCTURES CALLED OUT AS FIELD POURED SHALL BE FIRED POURED. SHALL BE STRUCTURES IN COORDANCE MITH STANDARD DETAIL DRAWING 5.7.3.
   ALL STRUCTURES CALLED OUT AS FIELD POURED SHALL BE FIELD POURED. SHALL BE FIRED FOUND.
   ALL STRUCTURES CALLED OUT AS FIELD POURED SHALL BE FIRED FOUND. STRUCTURES IN COORDANCE WITH STRUCTURES IN COORDANCE AT (600 266-4094 FOR PRECAST APPROVALS, FAX SHOP DRAWINGS TO (600)264-4275. OR FIRALL SHOP DRAWINGS TO

















WARNEROW 9978 соитрастио: M-WESIGNProjects/15113/CAD/Streets/15113EN-Corridor.dvg 15113 IW , NOSIGAM N FRANKLIN AVENUE & LYNN TERRACE - ASSESSMENT DISTRICT 2025 YNN TERRACE CROSS SECTIONS 12113 ğ ğ 895 890 30 -00 Ma - 02 ~ OZ ET:05514 OHERET 18 13 EL 692.3Z OFFSET 13.63 OFFSET 13.51 - 01 - 01 2+75.00 2+25.00 2+50.00 ٥١--01--10 OFFSET-17.83 EL.597.35 OFFSET:18 00 2081-13833O Oε• -90 -00-8 892 8 986 854 553 1708 852 98 98 69 38 690 35 - 692 98 98 692 990 8 66 986 98 88 A OFFSET 17.67 EF83203 OHEZEL1328 OFFSET:13:13 22.893.22 OFFSET 13.26 EL.692.97 ∑ O M O 2+00:00 1+75.00 76,666 13 1+50.00 01-18.0EF5E1-11.62 18.0EF5E1-11.62 80 503 73 80 138340 OFFSET-18.15 EL.893.10 ET 863 28. -50 oz--oz-862~ 895 88 -068 868 894 gg. 889 989 89 88 ģ -- 892 88 894 968 88 8 -0ε Má JECT OFFSET:17.49 \$8