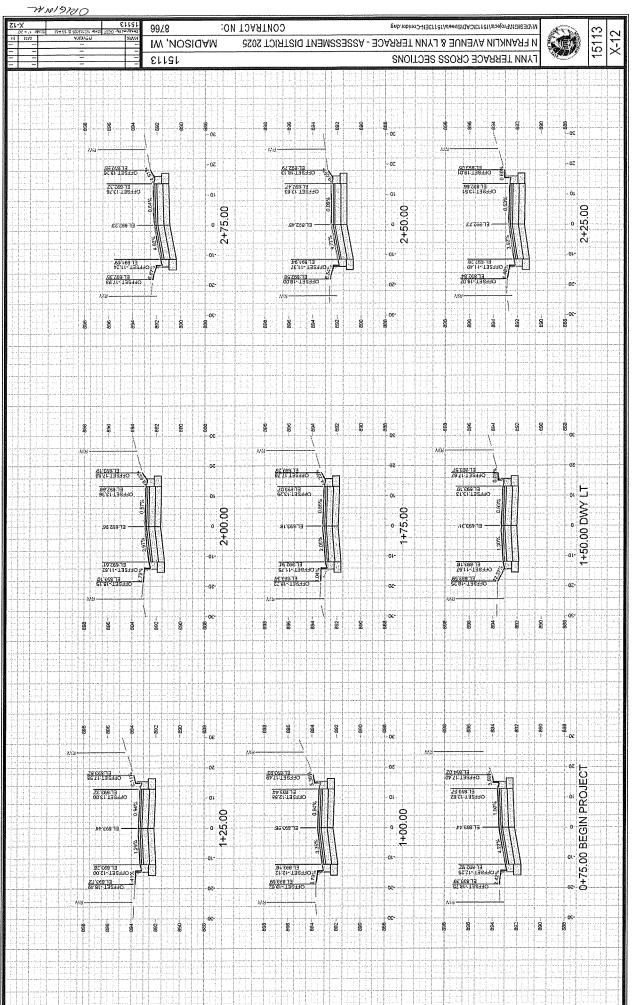

AY VARY FROM LISTED

ED CONCRETE PIPE: DNA = TR = TOP OF CONCRETE FOR SASs.

-ALI REBAR FOR FIELD POUR STRUCTURES SHALL BE EPOXY COATED. ANY EXPOSED STEEL SHALL BE TOUCHED UP OR RECOATED PRIOR TO USE.

-ALL FIELD POURED SAS STORM STRUCTURES SHALL BE CONSTRUCTED IN ACCORDANCE WITH STANDARD DETAIL DRAWING 5.7.3.

-ALL PRECAST SAS STORM STRUCTURES SHALL BE CONSTRUCTED IN ACCORDANCE WITH STANDARD DETAIL DRAWING 5.7.4.

- ALL STRUCTURES CALLED OUT AS FIELD POURED SHALL BE FIELD POURED. ALL OTHER STRUCTURES (NOT INDICATED AS FIELD POUPED) SHALL BE SUBMITTED TO CIT ENGINEERING FOR APPROVAL IF PRECAST STRUCTURES ARE PREFERRED. CONTACT TODD CHOLNOWSKI OF CITY ENGINEERING FOR APPROVALS, FAX SHOP DRAWINGS TO (605/264-9275, OR EMAIL SHOP DRAWINGS TO TCHOLNOWSKI@CITYOFMADISON.COM.























98 887

980

188

960

## **SECTION E: BIDDERS ACKNOWLEDGEMENT**

# **CONTRACT TITLE**

N FRANKLIN

# CONTRACT NO. 8766

Bidder must state a Unit Price and Total Bid for each item. The Total Bid for each item must be the product of quantity, by Unit Price. The Grand Total must be the sum of the Total Bids for the various items. In case of multiplication errors or addition errors, the Grand Total with corrected multiplication and/or addition shall determine the Grand Total bid for each contract. The Unit Price and Total Bid must be entered numerically in the spaces provided. All words and numbers shall be written in ink.

| 1.           | The undersigned having familiarized himself/herself with the Contract documents, including Advertisement for Bids, Instructions to Bidders, Form of Prop