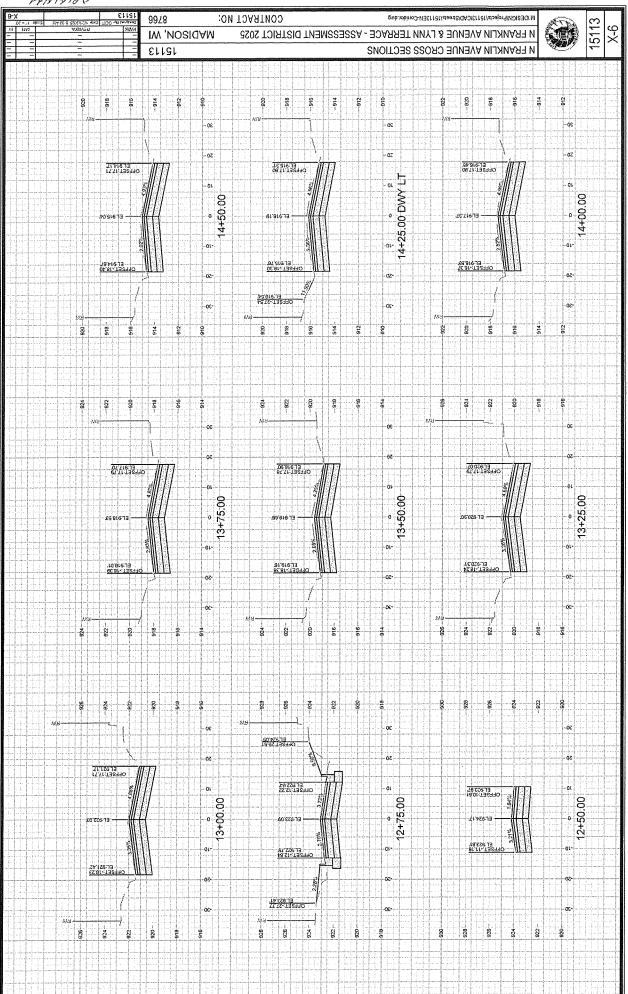

TURE DEPTH MAY VARY FROM LISTED

ED CONCRETE PIPE: DNA = TR = TOP OF CONCRETE FOR SASs.

-ALI REBAR FOR FIELD POUR STRUCTURES SHALL BE EPOXY COATED. ANY EXPOSED STEEL SHALL BE TOUCHED UP OR RECOATED PRIOR TO USE.

-ALL FIELD POURED SAS STORM STRUCTURES SHALL BE CONSTRUCTED IN ACCORDANCE WITH STANDARD DETAIL DRAWING 5.7.3.

-ALL PRECAST SAS STORM STRUCTURES SHALL BE CONSTRUCTED IN ACCORDANCE WITH STANDARD DETAIL DRAWING 5.7.4.

- ALL STRUCTURES CALLED OUT AS FIELD POURED SHALL BE FIELD POURED. ALL OTHER STRUCTURES (NOT INDICATED AS FIELD POUPED) SHALL BE SUBMITTED TO CIT ENGINEERING FOR APPROVAL IF PRECAST STRUCTURES ARE PREFERRED. CONTACT TODD CHOLNOWSKI OF CITY ENGINEERING FOR APPROVALS, FAX SHOP DRAWINGS TO (605/264-9275, OR EMAIL SHOP DRAWINGS TO TCHOLNOWSKI@CITYOFMADISON.COM.























98 887

980

188

960

## **SECTION E: BIDDERS ACKNOWLEDGEMENT**

# **CONTRACT TITLE**

N FRANKLIN

# CONTRACT NO. 8766

Bidder must state a Unit Price and Total Bid for each item. The Total Bid for each item must be the product of quantity, by Unit Price. The Grand Total must be the sum of the Total Bids for the various items. In case of multiplication errors or addition errors, the Grand Total with corrected multiplication and/or addition shall determine the Grand Total bid for each contract. The Unit Price and Total Bid must be entered numerically in the spaces provided. All words and numbers shall be written in ink.

| 1.           | The undersigned having familiarized himself/herself with the Contract documents, including Advertisement for Bids, Instructions to Bidders,