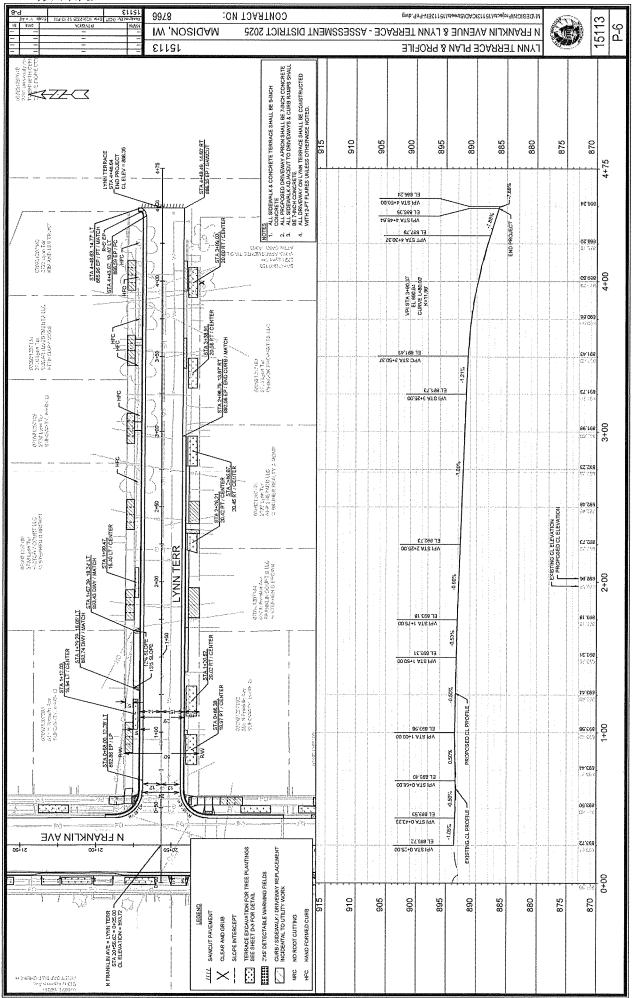

SUMMARY:

- ALL GUTTERS SHALL DRAIN WITH A MINIMUM GRADE

ADA COMPLIANT RAMP W;

DETECTABLE WARNING FIELD

COMPLIANT

OVERHEAD ELECTRIC

BURIED ELECTRIC

COMBUSTIBLE FLUIDS

I" PER 12". SIDEWALK AND CURB RAMPS SHALL BE CONSTRUCTED WITH A SIDE SLOPE OF 2,00%.

- SIDEWALK RAMPS SHALL HAVE A MAXIMUM SLOPE OF

OF 0.50% TOWARD STORM SEWER INLETS

SLOPE OF 0.50% AND A MAXIMUM LONGITUDINAL

OF S.00% EXCEPT WHERE STREET GRADES

SIDEWALK SHALL HAVE A MINIMUM LONGITUDINAL

4,500 C.Y. 5,695 C.Y. EXCAVATION CUT (MEASURED PLAN QUANTITY) ESTIMATED UNDISTRIBUTED UNDERCUT TOTAL UNCLASSIFIED EXCAVATION CUT

SEAN D MALLOY E-48326 MADISON Jan 24, 2025 WATER DESIGNED BY:

Jan 24, 2025

STORM SEWER DESIGNED BY:

Jan 24, 2025

Jan 24, 2025







070921207217 501 N Franklin Ave

070921208166











|×|





74N197710 MH 02 ST 6505 SS WH DAY WH DAYS N. LDE SIGHTPP rojects 1131 CADIS errors 1151 135 WR. Pripe Network dwy CONTRACT NO: 9978 15113 IW , NOSIDAM N FRANKLIN AVENUE & LYNN TERRACE - ASSESSMENT DISTRICT 2025 12113 N FRANKLIN AVENUE PLAN & PROFILE 930 915 910 905 900 925 920 2+00 THE TOTAL THE TOTAL THE TOTAL THE TOTAL THE TOTAL THE TOTAL THE TOTAL THE TOTAL THE TOTAL THE TOTAL THE TOTAL THE TOTAL THE TOTAL THE TOTAL THE TOTAL THE TOTAL THE TOTAL THE TOTAL THE TOTAL THE TOTAL THE TOTAL THE TOTAL THE TOTAL THE TOTAL THE TOTAL THE TOTAL THE TOTAL THE TOTAL THE TOTAL THE TOTAL THE TOTAL THE TOTAL THE TOTAL THE TOTAL THE TOTAL THE TOTAL THE TOTAL THE TOTAL THE TOTAL THE TOTAL THE TOTAL THE TOTAL THE TOTAL THE TOTAL THE TOTAL THE TOTAL THE TOTAL THE TOTAL THE TOTAL THE TOTAL THE TOTAL THE T