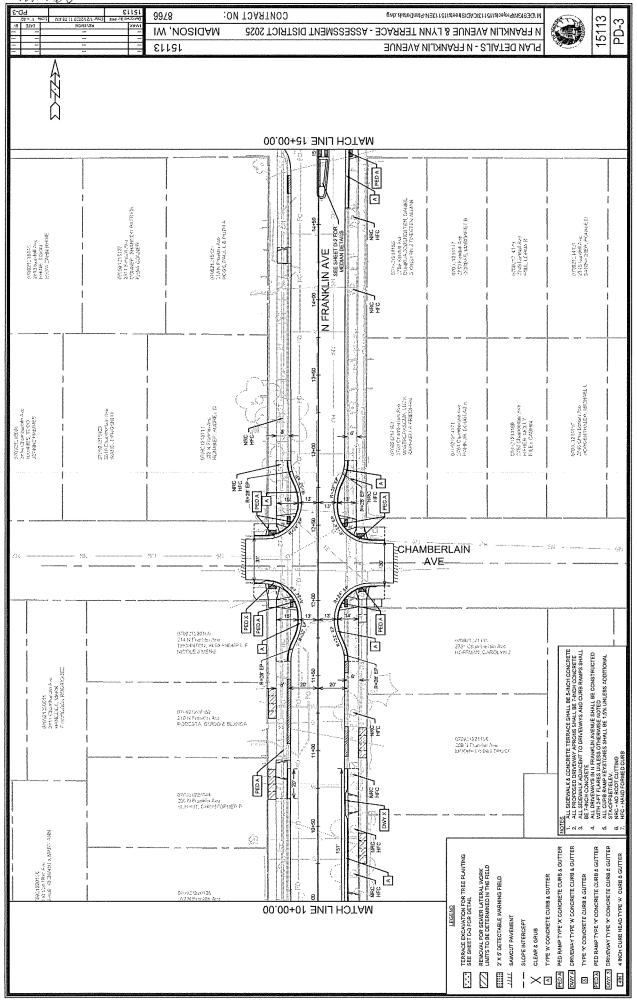

EARTH WORK SUMMARY:

- ALL GUTTERS SHALL DRAIN WITH A MINIMUM GRADE

ADA COMPLIANT RAMP W;

DETECTABLE WARNING FIELD

COMPLIANT

OVERHEAD ELECTRIC

BURIED ELECTRIC

COMBUSTIBLE FLUIDS

I" PER 12". SIDEWALK AND CURB RAMPS SHALL BE CONSTRUCTED WITH A SIDE SLOPE OF 2,00%.

- SIDEWALK RAMPS SHALL HAVE A MAXIMUM SLOPE OF

OF 0.50% TOWARD STORM SEWER INLETS

SLOPE OF 0.50% AND A MAXIMUM LONGITUDINAL

OF S.00% EXCEPT WHERE STREET GRADES

SIDEWALK SHALL HAVE A MINIMUM LONGITUDINAL

4,500 C.Y. 5,695 C.Y. EXCAVATION CUT (MEASURED PLAN QUANTITY) ESTIMATED UNDISTRIBUTED UNDERCUT TOTAL UNCLASSIFIED EXCAVATION CUT

SEAN D MALLOY E-48326 MADISON Jan 24, 2025 WATER DESIGNED BY:

Jan 24, 2025

STORM SEWER DESIGNED BY:

Jan 24, 2025

Jan 24, 2025







070921207217 501 N Franklin Ave

070921208166











|×|





74N197710 MH 02 ST 6505 SS WH DAY WH DAYS N. LDE SIGHTPP rojects 1131 CADIS errors 1151 135 WR. Pripe Network dwy CONTRACT NO: 9978 15113 IW , NOSIDAM N FRANKLIN AVENUE & LYNN TERRACE - ASSESSMENT DISTRICT 2025 12113 N FRANKLIN AVENUE PLAN & PROFILE 930 915 910 905 900 925 920 2+00 THE TOTAL THE TOTAL THE TOTAL THE TOTAL THE TOTAL THE TOTAL THE TOTAL THE TOTAL THE TOTAL THE TOTAL THE TOTAL THE TOTAL THE TOTAL THE TOTAL THE TOTAL THE TOTAL THE TOTAL THE TOTAL THE TOTAL THE TOTAL THE TOTAL THE TOTAL THE TOTAL THE TOTAL THE TOTAL THE TOTAL THE TOTAL THE TOTAL THE TOTAL THE TOTAL THE TOTAL THE TOTAL THE TOTAL THE TOTAL THE TOTAL THE TOTAL THE TOTAL THE TOTAL THE TOTAL THE TOTAL THE TOTAL THE TOTAL THE TOTAL THE TOTAL THE TOTAL THE TOTAL THE TOTAL THE TOTAL THE TOTAL THE TOTAL TH