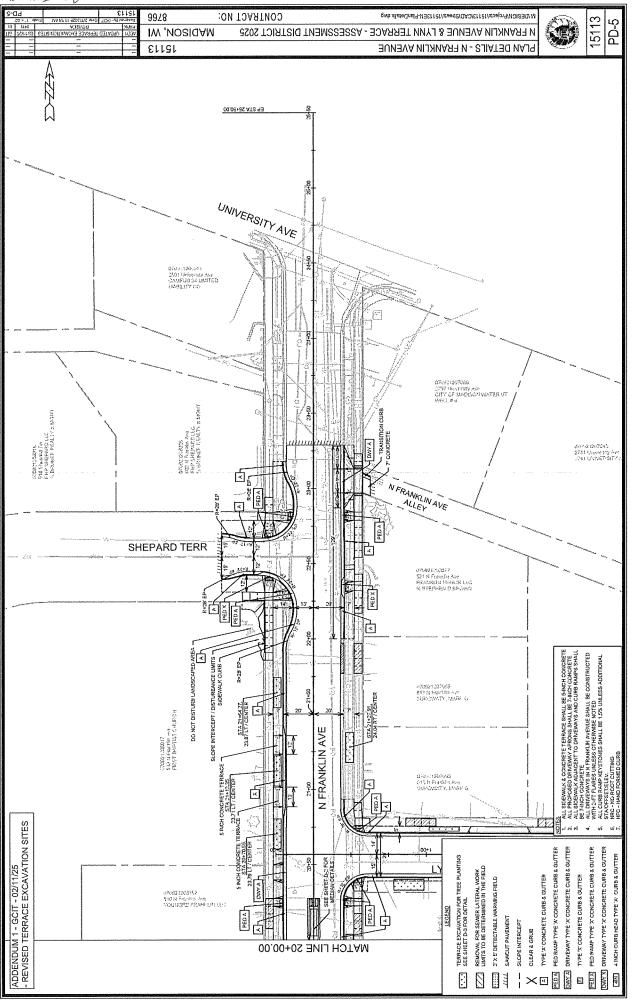

cas Heter Heer, Daniel P 1 r (ACKBO) 076921213165 495 N Franklin Ave 405 NFA LLC z Ġ DEVELONG IOS 402 M FEMILES ACT SCHMERDER BORYAM KIGEFH 3 HANDIAH BUZABETH JANSEN are Ter BRYAN V FLAINE LOPEJ 970921213873 401 N Frankin Ava RCESCAMINA FE, SUBAKINATES JBT V800 LEE ADDENDUM 1 - GCIT - 02/11/25 - REVISED TERRACE EXCAVATION SITES KENDALL AVE DRIVEWAY TYPE 'X CONCRETE CURB & GUTTER PED RAMP TYPE 'X CONORETE CURB & GUTTER PED RAMP TYPE 'A' CONCRETE CURB & GUTTER DRIVEWAY TYPE 'X CONCRETE CURB & GUTTER TERRACE EXCAVATION FOR TREE PLANTING SEE SHEET D-3 FOR DETAIL 4 INCH CURB HEAD TYPE 'A' CURB & GUTTER REMOVAL FOR SEWER LATERAL WORK LIMITS TO BE DETERMINED IN THE FIELD 2'X S' DETECTABLE WARMING PIELD TYPE'N CONCRETE CURB & GUTTER **WATCH LINE 15+00.00** SAWCUT PAVEMENT SLOPE INTERCEPT 1 | | |



MOONDOON 9978 CONTRACT NO: M:DESIGNProjects/151/3/CAD/Streets/151/3EN-PnP.dvg 15113 <u>7</u> IW , NOSIGAM N FRANKLIN AVENUE & LYNN TERRACE - ASSESSMENT DISTRICT 2025 N ERANKLIN AVENUE PLAN & PROFILE 15113 940 975 970 965 960 955 950 945 935 930 MATCH LINE 5+00.00 2+00 **.697826** 127876 SAN PARTY STA 4+37.76 17.75 LT 941.09 EP / END CURB / MATCH 99'66 STA 4+29.73, 26.54 LT 942,46 DWY / MATCH OZDIZATJALET S.N. Przeblo Ace VAZUZ, DENIZ D S. SUPOUZ PELES 92 OF 6 STA 4-92.02 77.99 RT 9-43.05 DWV / MATCH STA 4-49.62 18.21 RT 9-40.12 EP / BEGIN CURR; / MATCH N FRANKLIN AVE 945,23 4+00 17.03.5 47.649 5TA 4+10 56 26 56\*LT 943 50 DWY / MATCH ACT AND ACT AND ACT AND ACT AND ACT AND ACT AND ACT AND ACT AND ACT AND ACT AND ACT AND ACT AND ACT AND ACT AND ACT AND ACT AND ACT AND ACT AND ACT AND ACT