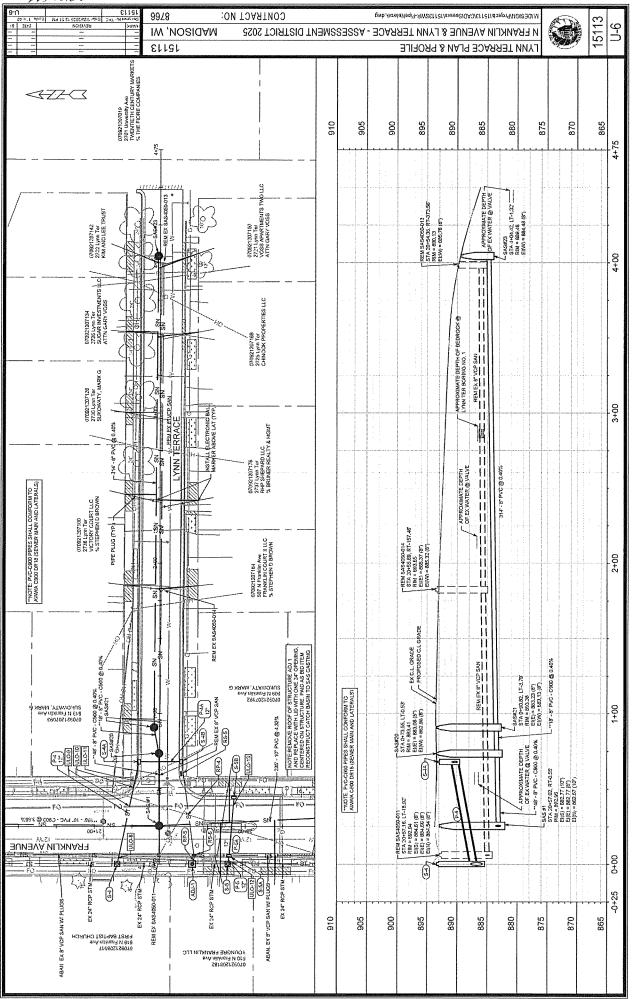

T S GROSS GY SEN TOU CORD ELIST S GROSS GY TOU TSTIELE ROOF ELIST S GROSS GY TOU TSTIELE ROOF ELIST S GROSS GY TOU TSTIELE ROOF ELIST S GROSS GY TOU TSTIELE ROOF ELIST S GROSS GY TOU TSTIELE ROOF ELIST S GROSS GY TOU TSTIELE ROOF EX 8- POC SAN EX BASC SAN STA 12-522, LT-20.31

RM = 924.53

E(IS) = 916.96 (97)

E(IS) = 911.13 (97)

E(IS) = 911.13 (97)

E(IS) = 911.13 (97) E Starto Starto Starto CHAMBERLAIN AVENUE REMEX BY PVC SAN-X 12+00 307 - 8" PVC @ 1.92% RS-10
OTGS2121118
Z751 Chumberlah Ave
HOFPAN, CROCK NJ
LAT ON CHAMBERCAN AVE
LAT ON CHAMBERCAN AVE
22 - 27 - 97 pc. @ 0.574 C1 Ex 12\* RGP 674 C5-98 07\* - 8\* PVC @ 1,92% REM EX SAS4051-027 INSTALL ELECTRONIC BALL MÄRKER ABOVE LAT (TYP.) EX 24" RCP STM 8 ro. 11+25 MATCH LINE 11+25.00 945 940 925 920 915 910 905 900 935 930



WNIGIDO



| HW1 | りょうし |
|-----|------|
|-----|------|

| SANITARY SEWER SCHEDULE                                                                                                                                                                                                                                                                                       | SY SEM                                                                                                            | VER S                                                                      | CHED                                             | I K                   |            |                                                             | ***************************************