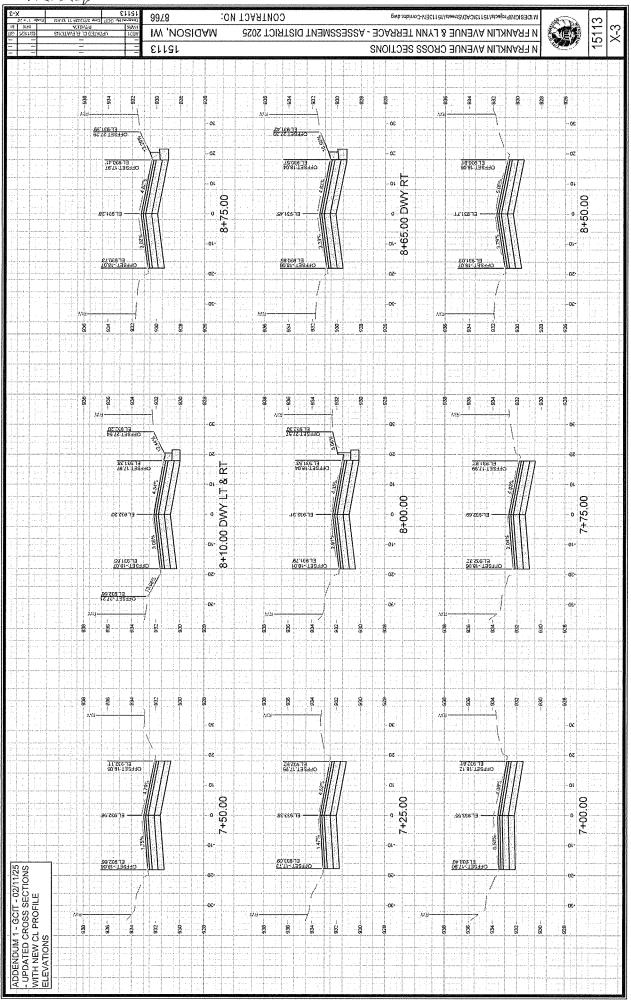

ND GUTTER.
   ALL RELEAR FOR FIELD POUR STRUCTURES SHALL BE ECONSTRUCTED IN ACCORDANCE WITH STANDARD DETAIL DRAWING 5.7.3.
   ALL FREACAST SAS STORM STRUCTURES SHALL BE CONSTRUCTED IN ACCORDANCE WITH STANDARD DETAIL DRAWING 5.7.3.
   ALL STRUCTURES CALLED OUT AS FIELD POURED SHALL BE CONSTRUCTED IN ACCORDANCE MITH STANDARD DETAIL DRAWING 5.7.3.
   ALL STRUCTURES CALLED OUT AS FIELD POURED SHALL BE FIRED POURED. SHALL BE STRUCTURES IN COORDANCE MITH STANDARD DETAIL DRAWING 5.7.3.
   ALL STRUCTURES CALLED OUT AS FIELD POURED SHALL BE FIELD POURED. SHALL BE FIRED FOUND.
   ALL STRUCTURES CALLED OUT AS FIELD POURED SHALL BE FIRED FOUND. STRUCTURES IN COORDANCE WITH STRUCTURES IN COORDANCE AT (600 266-4094 FOR PRECAST APPROVALS, FAX SHOP DRAWINGS TO (600)264-4275. OR FIRALL SHOP DRAWINGS TO

















WARNEROW 9978 соитрастио: M-WESIGNProjects/15113/CAD/Streets/15113EN-Corridor.dvg 15113 IW , NOSIGAM N FRANKLIN AVENUE & LYNN TERRACE - ASSESSMENT DISTRICT 2025 YNN TERRACE CROSS SECTIONS 12113 ğ ğ 895 890 30 -00 Ma - 02 ~ OZ ET:05514 OHERET 18 13 EL 692.3Z OFFSET 13.63 OFFSET 13.51 - 01 - 01 2+75.00 2+25.00 2+50.00 ٥١--01--10 OFFSET-17.83 EL.597.35 OFFSET:18 00 2081-13833O Oε• -90 -00-8 892 8 986 854 553 1708 852 98 98 69 38 690 35 - 692 98 98 692 990 8 66 986 98 88 A OFFSET 17.67 EF83203 OHEZEL1328 OFFSET:13:13 22.893.22 OFFSET 13.26 EL.692.97 ∑ O M O 2+00:00 1+75.00 76,666 13 1+50.00 01-18.0EF5E1-11.62 18.0EF5E1-11.62 80 503 73 80 138340 OFFSET-18.15 EL.893.10 ET 863 28. -50 oz--oz-862~ 895 88 -068 868 894 gg. 889 989 89 88 ģ -- 892 88 894 968 88 8 -0ε Má JECT OFFSET:17.49